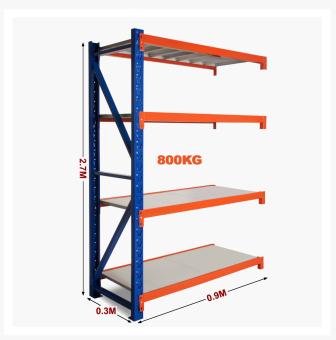

## **Product Images**

#### Metal Shelving 800kg Extension Kit

- Easy to assemble
- Metal shelves included
- Extendable shelving system
- Holds weight up to 200kg per shelf
- Holds total weight of 800kg
- Adjustable shelf height
- Click-in system with nuts and bolt for extra security
- Made of heavy duty metal and powder coated