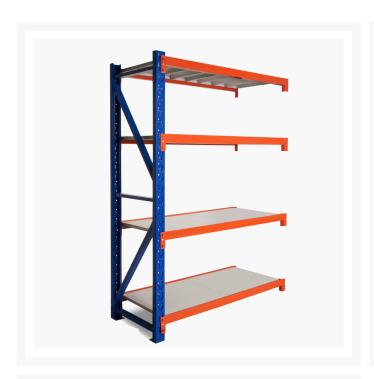

## **Product Images**

## **Description**

Long Span Shelving Extension Kit is designed to extend you existing Shelving purchased from us.

#### Metal Shelving 800kg Extension Kit

- Easy to assemble
- Metal shelves included
- Extendable shelving system
- Holds weight up to 200kg per shelf
- Holds total weight of 800kg
- Adjustable shelf height
- Click-in system with nuts and bolt for extra security
- Made of heavy duty metal and powder coated