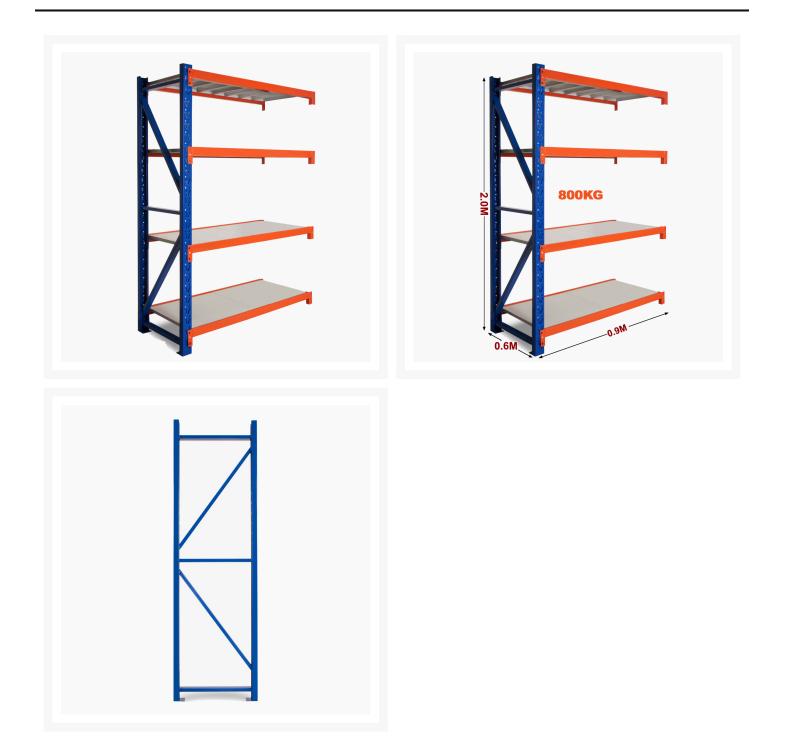

## **Product Images**

Long Span Shelving Extension Kit is designed to extend you existing Shelving purchased from us.

## Metal Shelving 800kg Extension Kit

- Easy to assemble
- Metal shelves included
- Extendable shelving system
- Holds weight up to 200kg per shelf
- Holds total weight of 800kg
- Adjustable shelf height
- Click-in system with nuts and bolt for extra security
- Made of heavy duty metal and powder coated