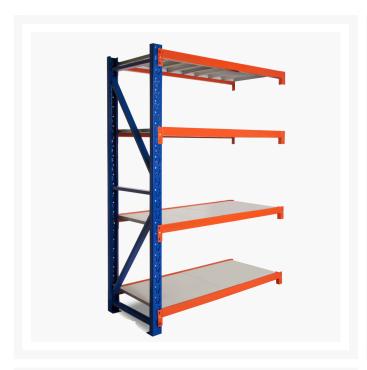

## **Description**

Long Span Shelving Extension Kit is designed to extend you existing Shelving purchased from us. **Metal Shelving 800kg Extension Kit** 

- Easy to assemble
- Metal shelves included
- Extendable shelving system
- Holds weight up to 200kg per shelf
- Holds total weight of 800kg
- Adjustable shelf height
- Click-in system with nuts and bolt for extra security
- Made of heavy duty metal and powder coated