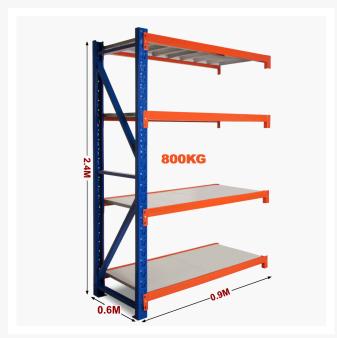

## Heavy Duty Storage Shelving 2400H x 900W x 600D Extension Kit

## **Description**

Long Span Shelving Extension Kit is designed to extend you existing Shelving purchased from us. **Metal Shelving 800kg Extension Kit** 

- Easy to assemble
- Metal shelves included
- Extendable shelving system
- Holds weight up to 200kg per shelf
- Holds total weight of 800kg
- Adjustable shelf height
- Click-in system with nuts and bolt for extra security
- Made of heavy duty metal and powder coated