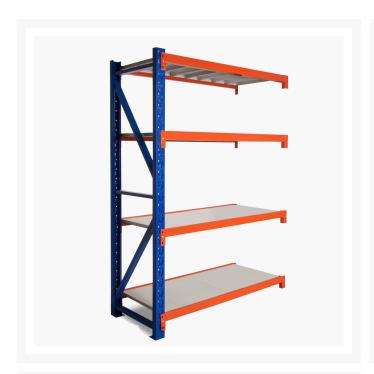

## **Product Images**

#### Metal Shelving 800kg Extension Kit

- Easy to assemble
- Metal shelves included
- Extendable shelving system
- Holds weight up to 200kg per shelf
- Holds total weight of 800kg
- Adjustable shelf height
- Click-in system with nuts and bolt for extra security
- Made of heavy duty metal and powder coated