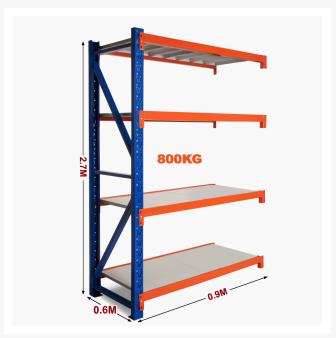

# Heavy Duty Storage Shelving 2700H x 900W x 600D Extension Kit

#### Metal Shelving 800kg Extension Kit

- Easy to assemble
- Metal shelves included
- Extendable shelving system
- Holds weight up to 200kg per shelf
- Holds total weight of 800kg
- Adjustable shelf height
- Click-in system with nuts and bolt for extra security
- Made of heavy duty metal and powder coated