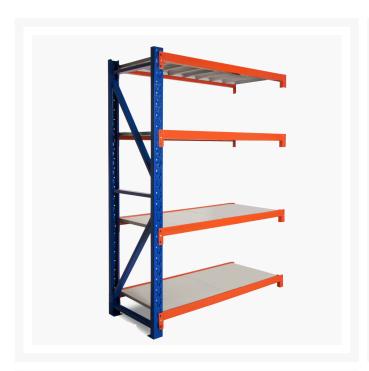

## **Product Images**

#### Metal Shelving 800kg Extension Kit

- Easy to assemble
- Metal shelves included
- Extendable shelving system
- Holds weight up to 200kg per shelf
- Holds total weight of 800kg
- Adjustable shelf height
- Click-in system with nuts and bolt for extra security
- Made of heavy duty metal and powder coated