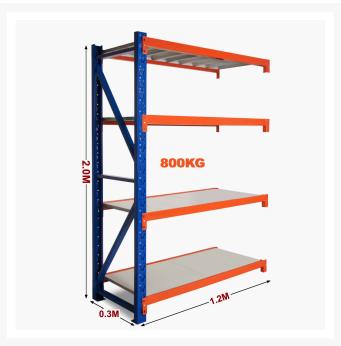

# Heavy Duty Storage Shelving 2000H x 1200W x 300D Extension Kit

#### Metal Shelving 800kg Extension Kit

- Easy to assemble
- Metal shelves included
- Extendable shelving system
- Holds weight up to 200kg per shelf
- Holds total weight of 800kg
- Adjustable shelf height
- Click-in system with nuts and bolt for extra security
- Made of heavy duty metal and powder coated