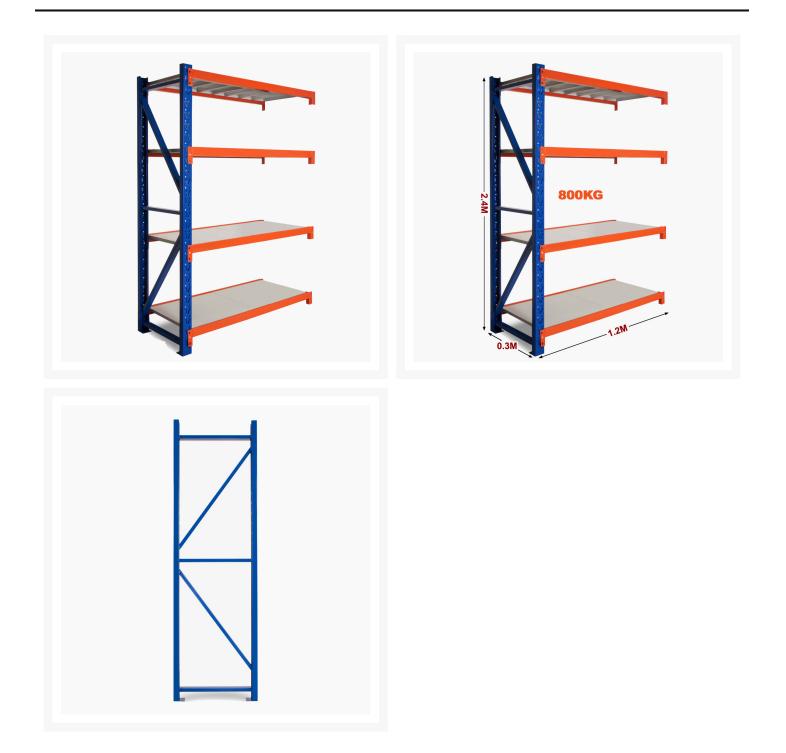

## **Product Images**

Long Span Shelving Extension Kit is designed to extend you existing Shelving purchased from us.

## Metal Shelving 800kg Extension Kit

- Easy to assemble
- Metal shelves included
- Extendable shelving system
- Holds weight up to 200kg per shelf
- Holds total weight of 800kg
- Adjustable shelf height
- Click-in system with nuts and bolt for extra security
- Made of heavy duty metal and powder coated