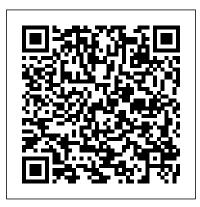

## Heavy Duty Storage Shelving 2400H x 1200W x 300D Extension Kit

## Metal Shelving 800kg Extension Kit

- Easy to assemble
- Metal shelves included
- Extendable shelving system
- Holds weight up to 200kg per shelf
- Holds total weight of 800kg
- Adjustable shelf height
- Click-in system with nuts and bolt for extra security
- Made of heavy duty metal and powder coated