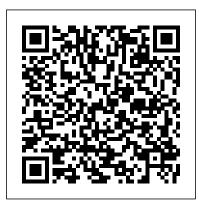

## Heavy Duty Storage Shelving 2700H x 1200W x 300D Extension Kit

## Metal Shelving 800kg Extension Kit

- Easy to assemble
- Metal shelves included
- Extendable shelving system
- Holds weight up to 200kg per shelf
- Holds total weight of 800kg
- Adjustable shelf height
- Click-in system with nuts and bolt for extra security
- Made of heavy duty metal and powder coated