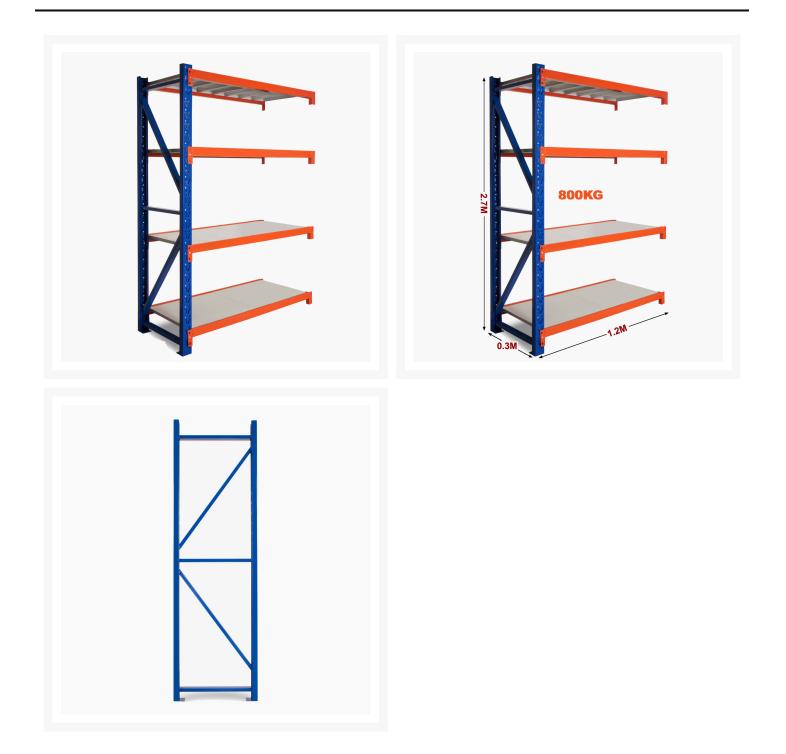

## **Product Images**

Long Span Shelving Extension Kit is designed to extend you existing Shelving purchased from us.

## Metal Shelving 800kg Extension Kit

- Easy to assemble
- Metal shelves included
- Extendable shelving system
- Holds weight up to 200kg per shelf
- Holds total weight of 800kg
- Adjustable shelf height
- Click-in system with nuts and bolt for extra security
- Made of heavy duty metal and powder coated