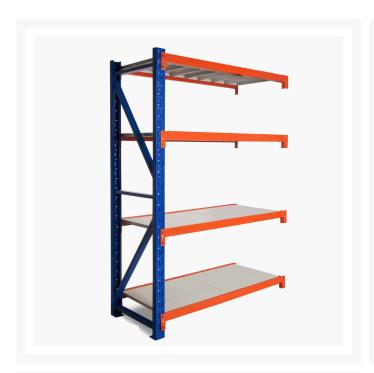

## **Product Images**

#### Metal Shelving 800kg Extension Kit

- Easy to assemble
- Metal shelves included
- Extendable shelving system
- Holds weight up to 200kg per shelf
- Holds total weight of 800kg
- Adjustable shelf height
- Click-in system with nuts and bolt for extra security
- Made of heavy duty metal and powder coated