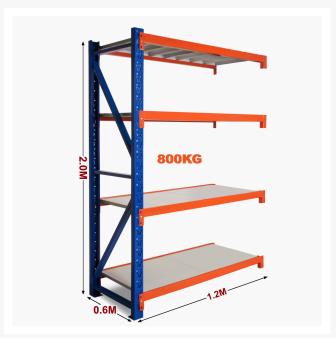

# Heavy Duty Storage Shelving 2000H x 1200W x 600D Extension Kit

#### Metal Shelving 800kg Extension Kit

- Easy to assemble
- Metal shelves included
- Extendable shelving system
- Holds weight up to 200kg per shelf
- Holds total weight of 800kg
- Adjustable shelf height
- Click-in system with nuts and bolt for extra security
- Made of heavy duty metal and powder coated