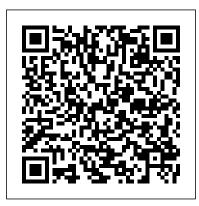

## Heavy Duty Storage Shelving 2700H x 1200W x 600D Extension Kit

## Metal Shelving 800kg Extension Kit

- Easy to assemble
- Metal shelves included
- Extendable shelving system
- Holds weight up to 200kg per shelf
- Holds total weight of 800kg
- Adjustable shelf height
- Click-in system with nuts and bolt for extra security
- Made of heavy duty metal and powder coated