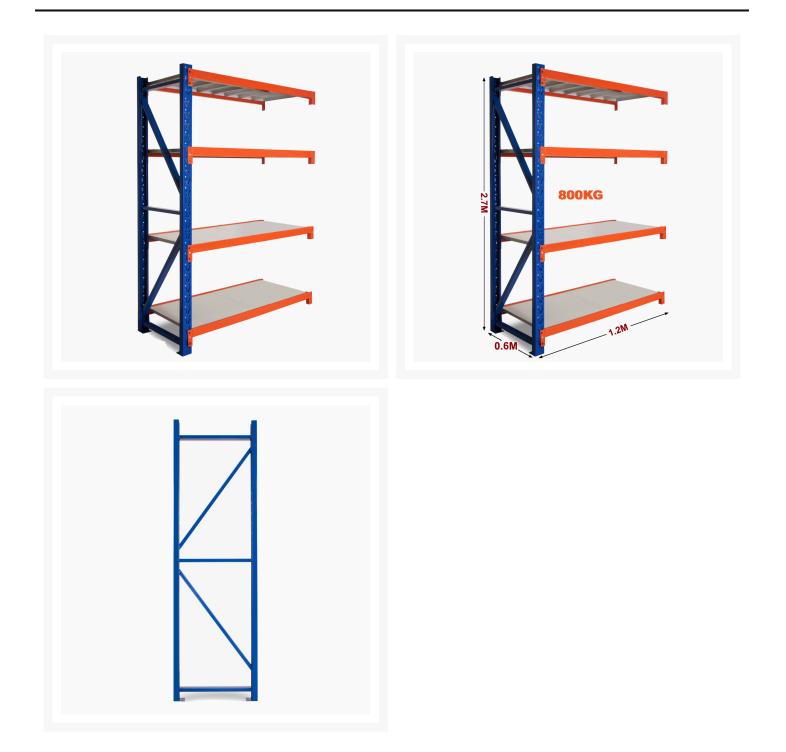

## **Product Images**

Long Span Shelving Extension Kit is designed to extend you existing Shelving purchased from us.

## Metal Shelving 800kg Extension Kit

- Easy to assemble
- Metal shelves included
- Extendable shelving system
- Holds weight up to 200kg per shelf
- Holds total weight of 800kg
- Adjustable shelf height
- Click-in system with nuts and bolt for extra security
- Made of heavy duty metal and powder coated