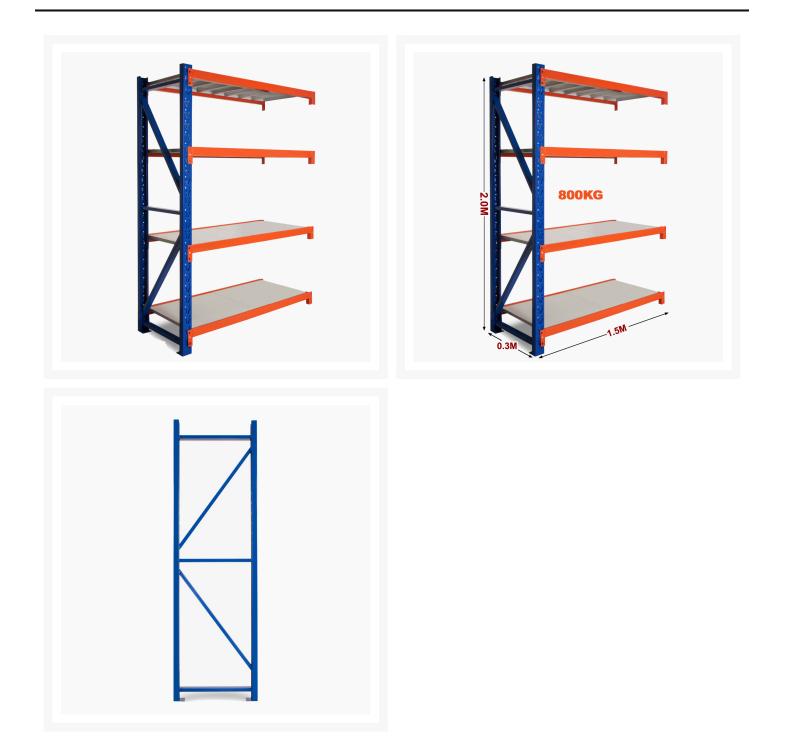

## Heavy Duty Storage Shelving 2000H x 1500W x 300D Extension Kit

## **Product Images**

Long Span Shelving Extension Kit is designed to extend you existing Shelving purchased from us.

## Metal Shelving 800kg Extension Kit

- Easy to assemble
- Metal shelves included
- Extendable shelving system
- Holds weight up to 200kg per shelf
- Holds total weight of 800kg
- Adjustable shelf height
- Click-in system with nuts and bolt for extra security
- Made of heavy duty metal and powder coated