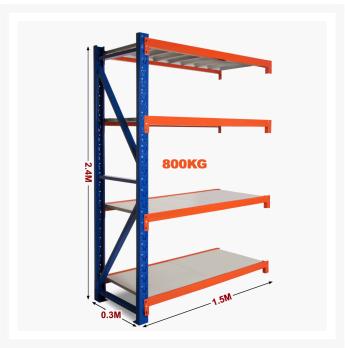

# Heavy Duty Storage Shelving 2400H x 1500W x 300D Extension Kit

#### Metal Shelving 800kg Extension Kit

- Easy to assemble
- Metal shelves included
- Extendable shelving system
- Holds weight up to 200kg per shelf
- Holds total weight of 800kg
- Adjustable shelf height
- Click-in system with nuts and bolt for extra security
- Made of heavy duty metal and powder coated