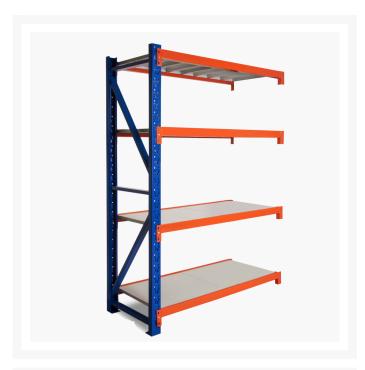

## **Product Images**

#### Metal Shelving 800kg Extension Kit

- Easy to assemble
- Metal shelves included
- Extendable shelving system
- Holds weight up to 200kg per shelf
- Holds total weight of 800kg
- Adjustable shelf height
- Click-in system with nuts and bolt for extra security
- Made of heavy duty metal and powder coated