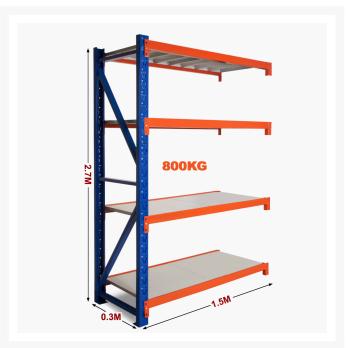

# Heavy Duty Storage Shelving 2700H x 1500W x 300D Extension Kit

#### Metal Shelving 800kg Extension Kit

- Easy to assemble
- Metal shelves included
- Extendable shelving system
- Holds weight up to 200kg per shelf
- Holds total weight of 800kg
- Adjustable shelf height
- Click-in system with nuts and bolt for extra security
- Made of heavy duty metal and powder coated