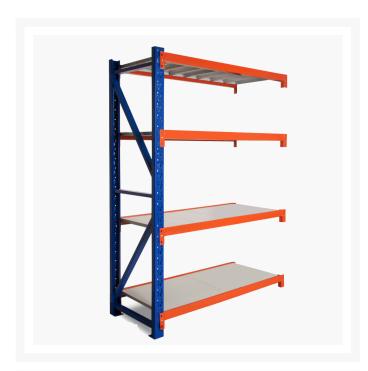

## **Product Images**

## **Description**

Long Span Shelving Extension Kit is designed to extend you existing Shelving purchased from us.

#### Metal Shelving 800kg Extension Kit

- Easy to assemble
- Metal shelves included
- Extendable shelving system
- Holds weight up to 200kg per shelf
- Holds total weight of 800kg
- Adjustable shelf height
- Click-in system with nuts and bolt for extra security
- Made of heavy duty metal and powder coated