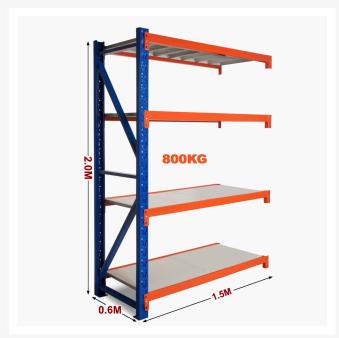

## **Product Images**

#### Metal Shelving 800kg Extension Kit

- Easy to assemble
- Metal shelves included
- Extendable shelving system
- Holds weight up to 200kg per shelf
- Holds total weight of 800kg
- Adjustable shelf height
- Click-in system with nuts and bolt for extra security
- Made of heavy duty metal and powder coated