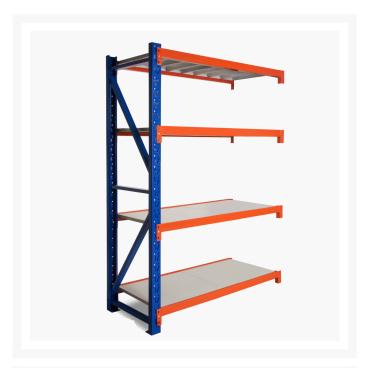

## **Product Images**

#### Metal Shelving 800kg Extension Kit

- Easy to assemble
- Metal shelves included
- Extendable shelving system
- Holds weight up to 200kg per shelf
- Holds total weight of 800kg
- Adjustable shelf height
- Click-in system with nuts and bolt for extra security
- Made of heavy duty metal and powder coated