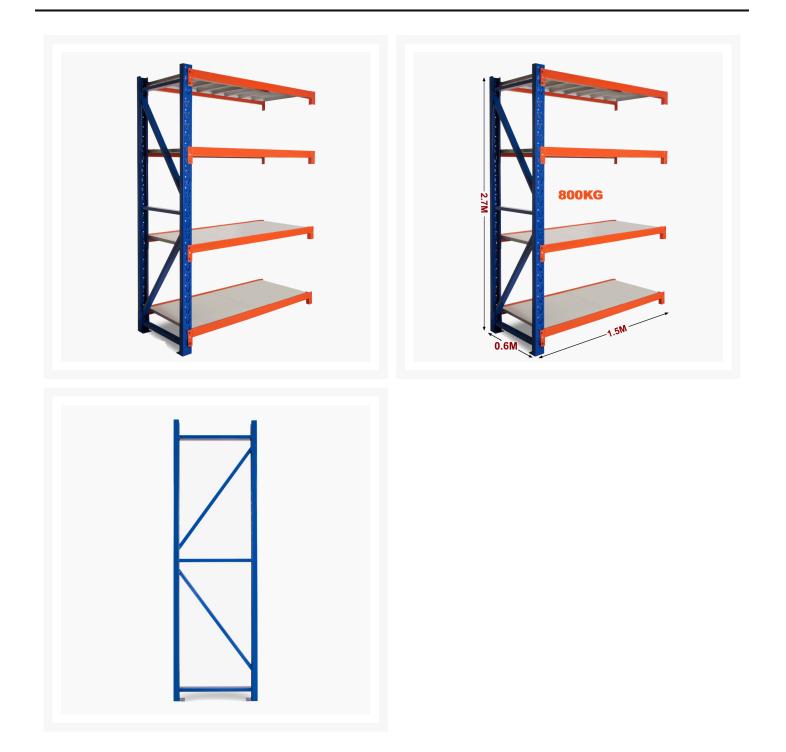

## Heavy Duty Storage Shelving 2700H x 1500W x 600D Extension Kit

## **Product Images**

Long Span Shelving Extension Kit is designed to extend you existing Shelving purchased from us.

## Metal Shelving 800kg Extension Kit

- Easy to assemble
- Metal shelves included
- Extendable shelving system
- Holds weight up to 200kg per shelf
- Holds total weight of 800kg
- Adjustable shelf height
- Click-in system with nuts and bolt for extra security
- Made of heavy duty metal and powder coated