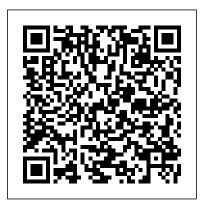

## Heavy Duty Storage Shelving 2700H x 1500W x 600D Extension Kit

## Metal Shelving 800kg Extension Kit

- Easy to assemble
- Metal shelves included
- Extendable shelving system
- Holds weight up to 200kg per shelf
- Holds total weight of 800kg
- Adjustable shelf height
- Click-in system with nuts and bolt for extra security
- Made of heavy duty metal and powder coated