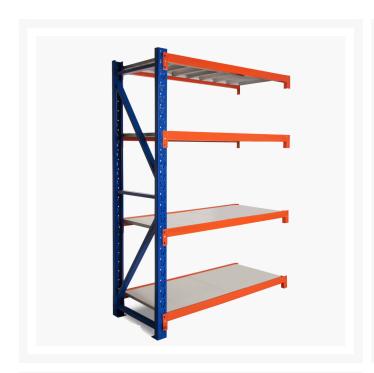

## **Product Images**

## **Description**

Long Span Shelving Extension Kit is designed to extend you existing Shelving purchased from us.

#### Metal Shelving 800kg Extension Kit

- Easy to assemble
- Metal shelves included
- Extendable shelving system
- Holds weight up to 200kg per shelf
- Holds total weight of 800kg
- Adjustable shelf height
- Click-in system with nuts and bolt for extra security
- Made of heavy duty metal and powder coated