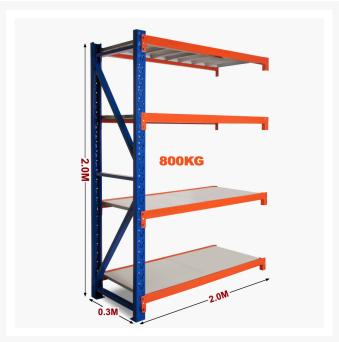

## **Product Images**

#### Metal Shelving 800kg Extension Kit

- Easy to assemble
- Metal shelves included
- Extendable shelving system
- Holds weight up to 200kg per shelf
- Holds total weight of 800kg
- Adjustable shelf height
- Click-in system with nuts and bolt for extra security
- Made of heavy duty metal and powder coated