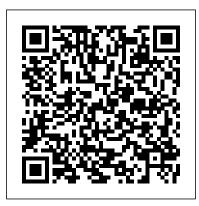

## Heavy Duty Storage Shelving 2400H x 2000W x 300D Extension Kit

## Metal Shelving 800kg Extension Kit

- Easy to assemble
- Metal shelves included
- Extendable shelving system
- Holds weight up to 200kg per shelf
- Holds total weight of 800kg
- Adjustable shelf height
- Click-in system with nuts and bolt for extra security
- Made of heavy duty metal and powder coated