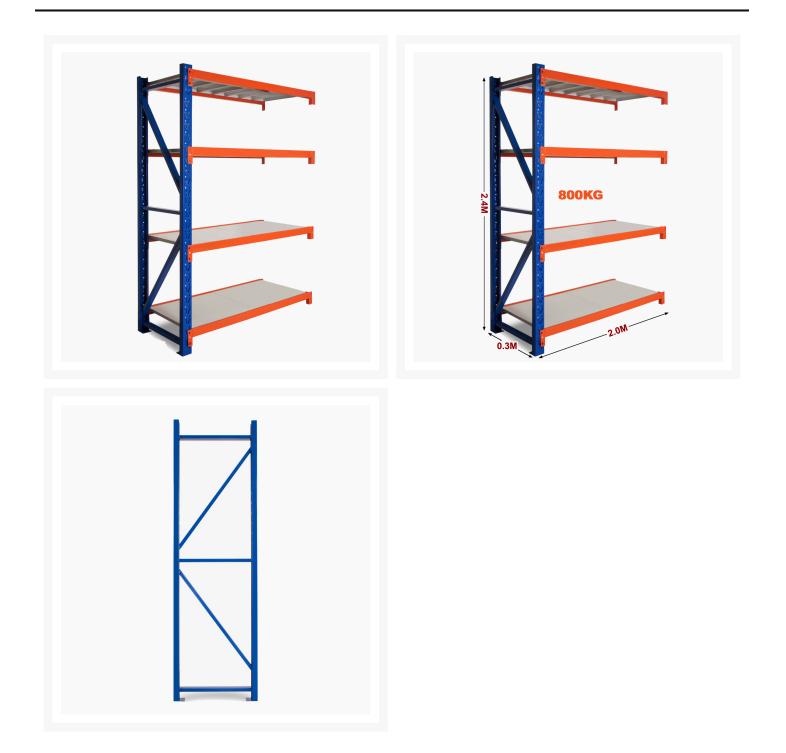

## **Product Images**

Long Span Shelving Extension Kit is designed to extend you existing Shelving purchased from us.

## Metal Shelving 800kg Extension Kit

- Easy to assemble
- Metal shelves included
- Extendable shelving system
- Holds weight up to 200kg per shelf
- Holds total weight of 800kg
- Adjustable shelf height
- Click-in system with nuts and bolt for extra security
- Made of heavy duty metal and powder coated