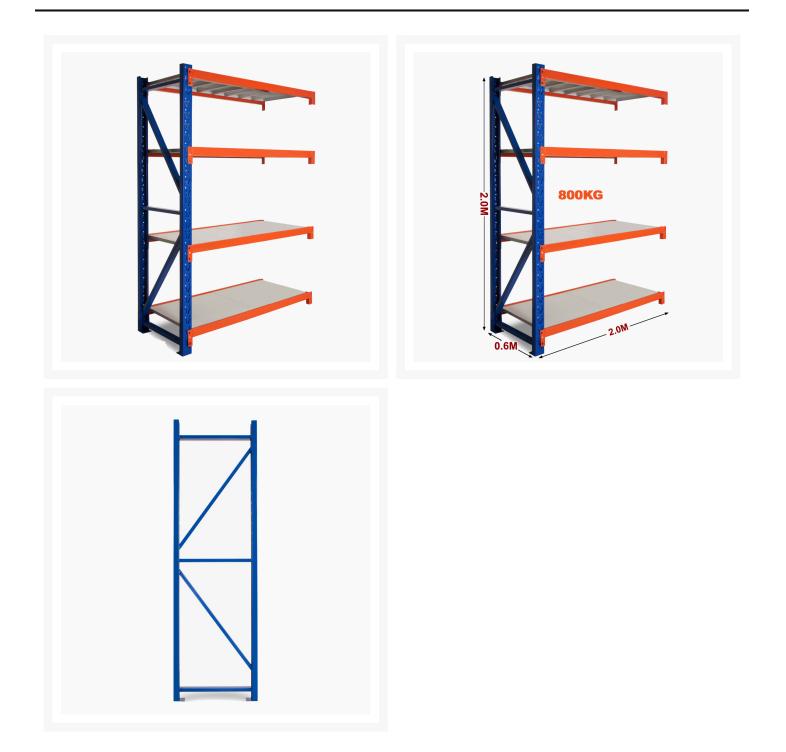

## Heavy Duty Storage Shelving 2000H x 2000W x 600D Extension Kit

## **Product Images**

Long Span Shelving Extension Kit is designed to extend you existing Shelving purchased from us.

## Metal Shelving 800kg Extension Kit

- Easy to assemble
- Metal shelves included
- Extendable shelving system
- Holds weight up to 200kg per shelf
- Holds total weight of 800kg
- Adjustable shelf height
- Click-in system with nuts and bolt for extra security
- Made of heavy duty metal and powder coated