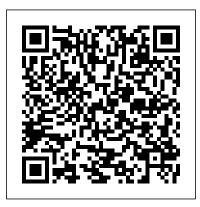

## Heavy Duty Storage Shelving 2000H x 2000W x 600D Extension Kit

## Metal Shelving 800kg Extension Kit

- Easy to assemble
- Metal shelves included
- Extendable shelving system
- Holds weight up to 200kg per shelf
- Holds total weight of 800kg
- Adjustable shelf height
- Click-in system with nuts and bolt for extra security
- Made of heavy duty metal and powder coated