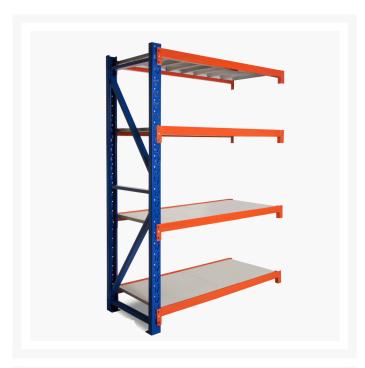

## **Product Images**

## **Description**

Long Span Shelving Extension Kit is designed to extend you existing Shelving purchased from us. **Metal Shelving 800kg Extension Kit** 

- Easy to assemble
- Metal shelves included
- Extendable shelving system
- Holds weight up to 200kg per shelf
- Holds total weight of 800kg
- Adjustable shelf height
- Click-in system with nuts and bolt for extra security
- Made of heavy duty metal and powder coated