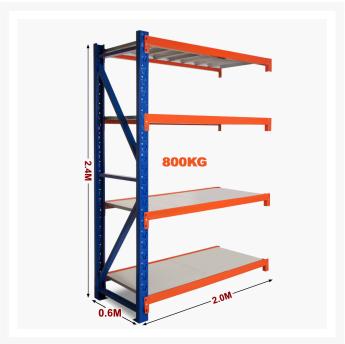

## Heavy Duty Storage Shelving 2400H x 2000W x 600D Extension Kit

## **Description**

Long Span Shelving Extension Kit is designed to extend you existing Shelving purchased from us. **Metal Shelving 800kg Extension Kit** 

- Easy to assemble
- Metal shelves included
- Extendable shelving system
- Holds weight up to 200kg per shelf
- Holds total weight of 800kg
- Adjustable shelf height
- Click-in system with nuts and bolt for extra security
- Made of heavy duty metal and powder coated