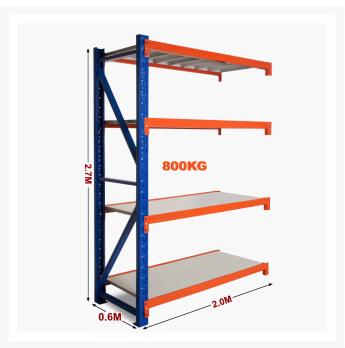

# Heavy Duty Storage Shelving 2700H x 2000W x 600D Extension Kit

## **Product Images**

#### Metal Shelving 800kg Extension Kit

- Easy to assemble
- Metal shelves included
- Extendable shelving system
- Holds weight up to 200kg per shelf
- Holds total weight of 800kg
- Adjustable shelf height
- Click-in system with nuts and bolt for extra security
- Made of heavy duty metal and powder coated