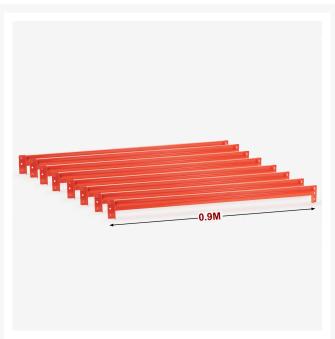

# 0.90m Length Set of 8 Orange Beams (4 bays)

#### **Features**

- 0.9m (wide)
- Powder coated