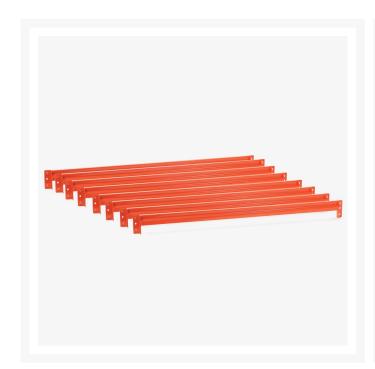

## 1.20m Length Set of 8 Orange Beams (4 bays)

## Description

When you need Superior Quality Shelving that is easy to install as well as being strong and safe - we have the right product for you. Smart Engineering with powder coated heavy duty metal allows for versatile application in any garage, shed, warehouse and storage or logistics environments. **Shelving Beam Kit** • Pre-assemble • Colour Orange • Designed for our System only • 2 years warranty • Racks are supplied Flat Packed in a heavy duty box for easy transport. **Features** • 1.2m (wide) • Powder coated **Applications** • For use with our Shelving Systems