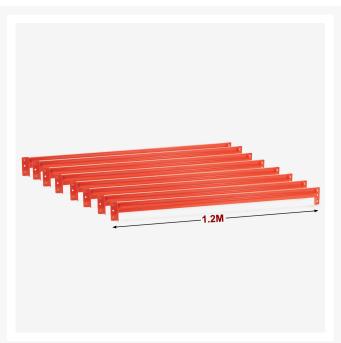

## 1.20m Length Set of 8 Orange Beams (4 bays)

## Description

When you need Superior Quality Shelving that is easy to install as well as being strong and safe - we have the right product for you. Smart Engineering with powder coated heavy duty metal allows for versatile application in any garage, shed, warehouse and storage or logistics environments. **Shelving Beam Kit** • Pre-assemble • Colour Orange • Designed for our System only • 2 years warranty • Racks are supplied Flat Packed in a heavy duty box for easy transport. **Features** • 1.2m (wide) • Powder coated **Applications** • For use with our Shelving Systems