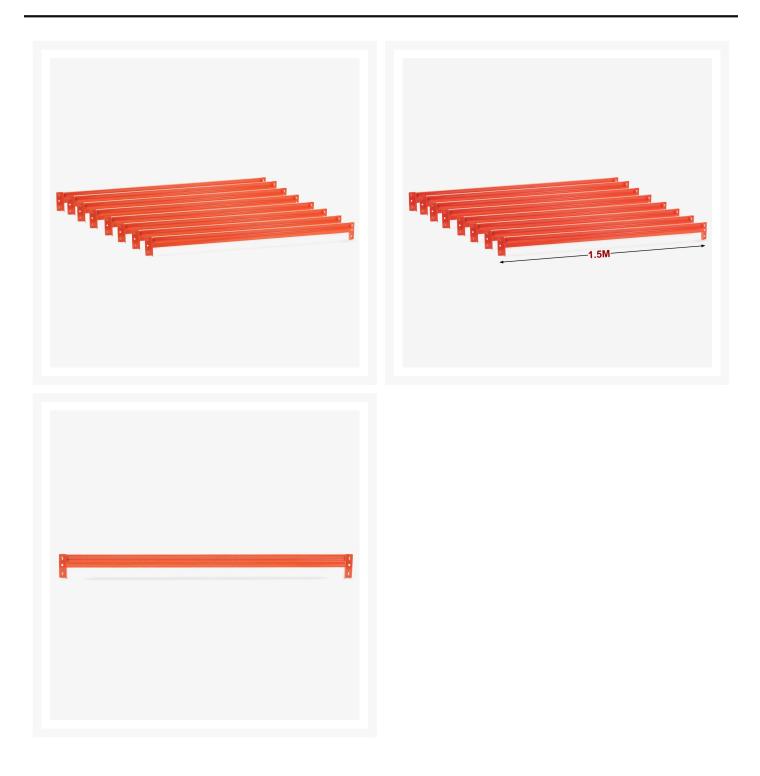

# 1.50m Length Set of 8 Orange Beams (4 bays)

## **Product Images**

When you need Superior Quality Shelving that is easy to install as well as being strong and safe - we have the right product for you. Smart Engineering with powder coated heavy duty metal allows for versatile application in any garage, shed, warehouse and storage or logistics environments.

#### Features

- 1.5m (wide)
- Powder coated