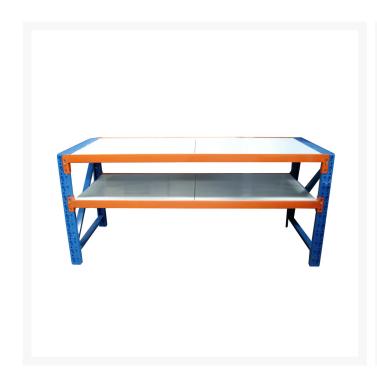

# Metal Work Bench 900H x 2000W x 600D

## **Description**

When you need Superior Quality Shelving that is easy to install as well as being strong and safe - we have the right product for you. Smart Engineering with powder coated heavy duty metal allows for versatile application in any garage, shed, warehouse and storage or logistics environments.

### Warehouse Racking Metal Work Bench 400kg

- · Easy to assemble
- Colour blue and orange
- Versatile storage system for non palletised goods
- · 2 years warranty
- Can be constructed for general storage applications
- Racks are supplied Flat Packed in a heavy duty box for easy transport.