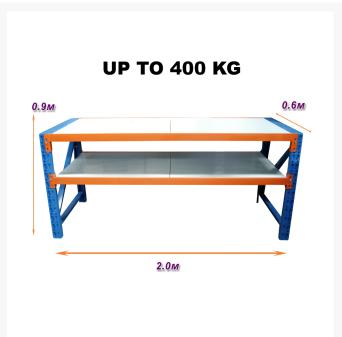

#### **Features**

- 0.9m (height) x 2.0m (width) x 60cm (deep)
- Holds weight up to 200kg per shelf
- · Holds total weight of 400kg