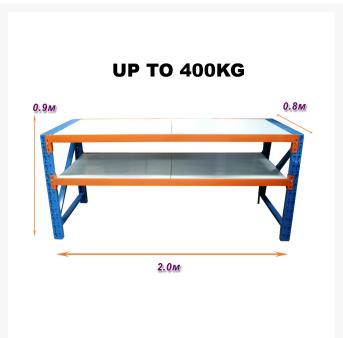

#### **Features**

- 0.9m (height) x 2.0m (width) x 80cm (deep)
- Holds weight up to 200kg per shelf
- · Holds total weight of 400kg