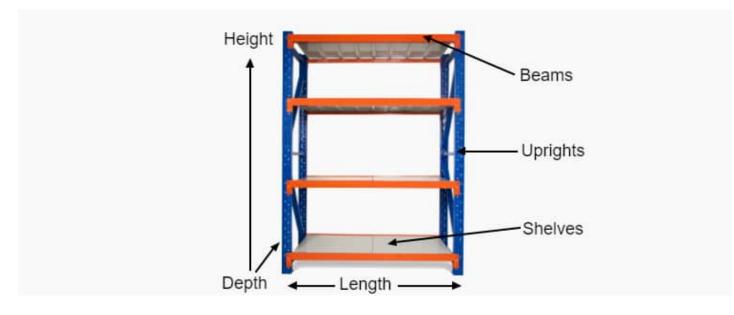

#### Strong = Safe

Each shelf is strong enough to hold 200kg (meaning it won't buckle in case you climb up the shelf), with an overall 800kg capacity. Furthermore, thick shelf panels with back support completely eliminate all weak points. Moreover, bolts attaching the horizontal beams to the upright posts keep it all together when moving around.