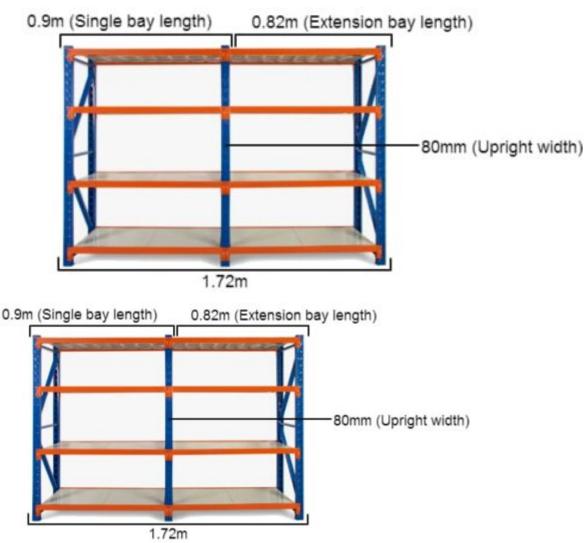

### **MEASURING SAMPLE**

\*Based on a 1.8m shelving unit. The same principle can be applied to 1.2m, 1.5m and 2m shelving units to work out precise length.

# **FEATURES**

- 1 Bay
- Metal shelves included
- Extendable shelving system
- Adjustable shelf height
- Click-in system with nuts and bolt for extra security
- Free standing or fixed to the ground
- Made of heavy duty metal and powder coated
- Available ADD-ON KITS (Extensions) 0.9m, 1.2m, 1.5m and 2.0m