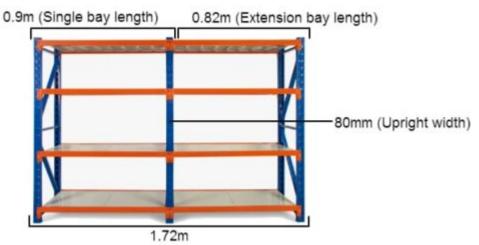

### **MEASURING SAMPLE**

\*Based on a 1.8m shelving unit. The same principle can be applied to 1.2m, 1.5m and 2m shelving units to work out precise length.

# **FEATURES**

- 1 Bay
- Metal shelves included
- Extendable shelving system
- Adjustable shelf height
- Click-in system with nuts and bolt for extra security
- Free standing or fixed to the ground
- Made of heavy duty metal and powder coated
- Available ADD-ON KITS (Extensions) 0.9m, 1.2m, 1.5m and 2.0m