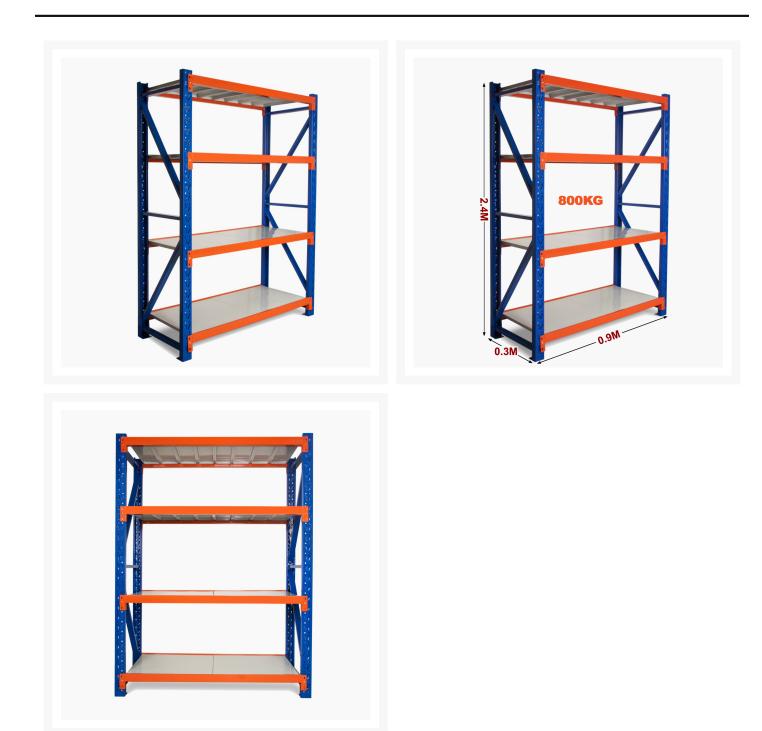

### Heavy Duty Storage Shelving 2400H x 900W x 300D

## Heavy Duty Storage Shelving 2400H x 900W x 300D

Long Span Shelving is a complete storage system ideal for garage, warehouse, retail and industrial storage applications. These typically include automotive and other spare parts, hardware, bulk retail and general purpose carton and archive storage. Long Span can accommodate a wide range of storage requirements, including your home garage.

#### Strong = Safe

Each shelf is strong enough to hold 200kg (meaning it won't buckle in case you climb up the shelf), with an overall 800kg capacity. Furthermore, thick shelf panels with back support completely eliminate all weak points. Moreover, bolts attaching the horizontal beams to the upright posts keep it all together when moving around.