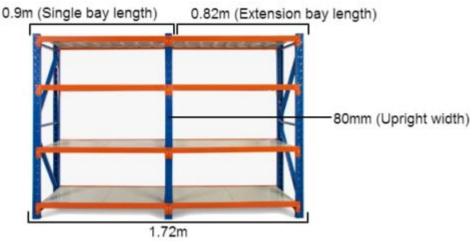

### MEASURING SAMPLE

\*Based on a 1.8m shelving unit. The same principle can be applied to 1.2m, 1.5m and 2m shelving units to work out precise length.