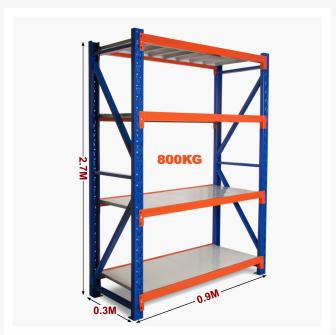

#### Strong = Safe

Each shelf is strong enough to hold 200kg (meaning it won't buckle in case you climb up the shelf), with an overall 800kg capacity. Furthermore, thick shelf panels with back support completely eliminate all weak points. Moreover, bolts attaching the horizontal beams to the upright posts keep it all together when moving around.

### MEASURING SAMPLE

\*Based on a 1.8m shelving unit. The same principle can be applied to 1.2m, 1.5m and 2m shelving units to work out precise length.