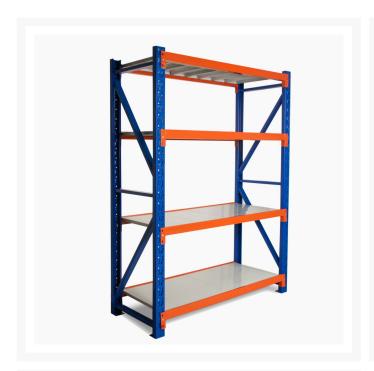

# **Heavy Duty Storage Shelving 2700H x 900W x 300D**

# **Heavy Duty Storage Shelving 2700H x 900W x 300D**

Long Span Shelving is a complete storage system ideal for garage, warehouse, retail and industrial storage applications. These typically include automotive and other spare parts, hardware, bulk retail and general purpose carton and archive storage. Long Span can accommodate a wide range of storage requirements, including your home garage.