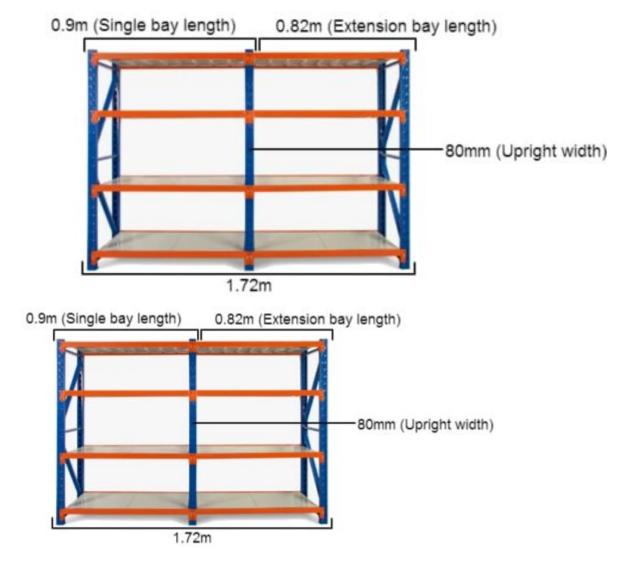

### MEASURING SAMPLE

\*Based on a 1.8m shelving unit. The same principle can be applied to 1.2m, 1.5m and 2m shelving units to work out precise length.

## **FEATURES**

- 1 Bay
- Metal shelves included
- Extendable shelving system
- Adjustable shelf height
- Click-in system with nuts and bolt for extra security
- Free standing or fixed to the ground
- Made of heavy duty metal and powder coated
- Available ADD-ON KITS (Extensions) 0.9m, 1.2m, 1.5m and 2.0m