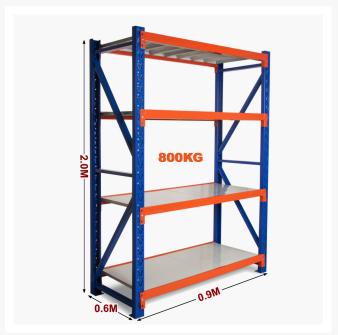

# **Heavy Duty Storage Shelving 2000H x 900W x 600D**

#### Strong = Safe

Each shelf is strong enough to hold 200kg (meaning it won't buckle in case you climb up the shelf), with an overall 800kg capacity. Furthermore, thick shelf panels with back support completely eliminate all weak points. Moreover, bolts attaching the horizontal beams to the upright posts keep it all together when moving around.