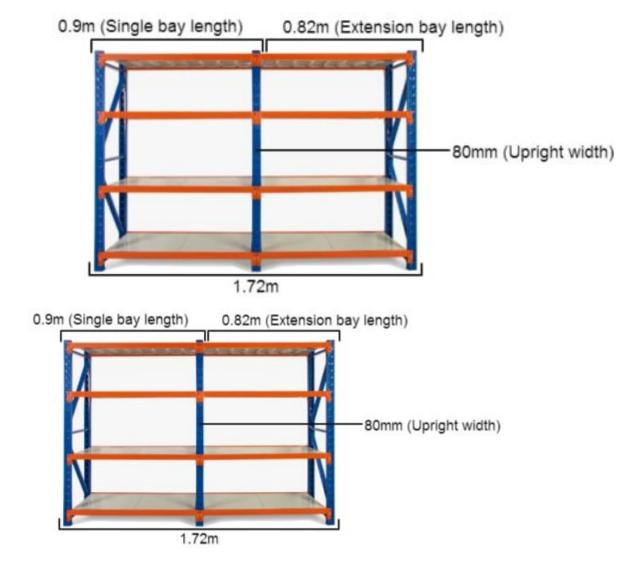

### MEASURING SAMPLE

\*Based on a 1.8m shelving unit. The same principle can be applied to 1.2m, 1.5m and 2m shelving units to work out precise length.

## **FEATURES**

- 1 Bay
- Metal shelves included
- Extendable shelving system
- Adjustable shelf height
- Click-in system with nuts and bolt for extra security
- Free standing or fixed to the ground
- Made of heavy duty metal and powder coated
- Available ADD-ON KITS (Extensions) 0.9m, 1.2m, 1.5m and 2.0m