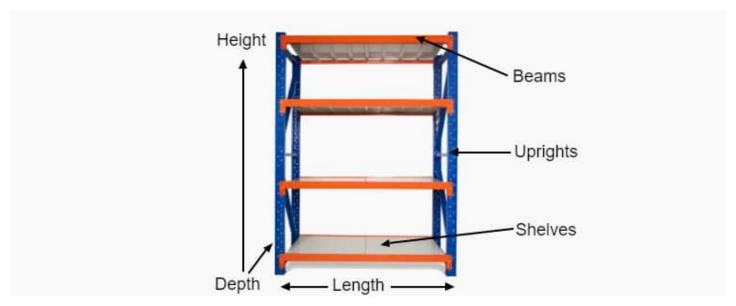

re, bulk retail and general purpose carton and archive storage. Long Span can accommodate a wide range of storage requirements, including your home garage.

#### Strong = Safe

Each shelf is strong enough to hold 200kg (meaning it won't buckle in case you climb up the shelf), with an overall 800kg capacity. Furthermore, thick shelf panels with back support completely eliminate all weak points. Moreover, bolts attaching the horizontal beams to the upright posts keep it all together when moving around.

If you require shelving that is hard-wearing, carries large weight loads and is aesthetically pleasing, then this is perfect for you.

### MEASURING SAMPLE





\*Based on a 1.8m shelving unit. The same principle can be applied to 1.2m, 1.5m and 2m shelving units to work out precise length.



## **FEATURES**

- 1 Bay
- Metal shelves included
- Extendable shelving system
- Adjustable shelf height
- Click-in system with nuts and bolt for extra security
- Free standing or fixed to the ground
- Made of heavy duty metal and powder coated
- Available ADD-ON KITS (Extensions) 0.9m, 1.2m, 1.5m and 2.0m

## **WARRANTY**

1-year limited warranty