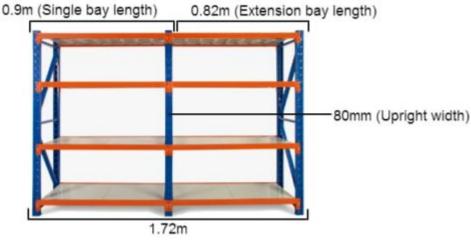

### MEASURING SAMPLE

\*Based on a 1.8m shelving unit. The same principle can be applied to 1.2m, 1.5m and 2m shelving units to work out precise length.