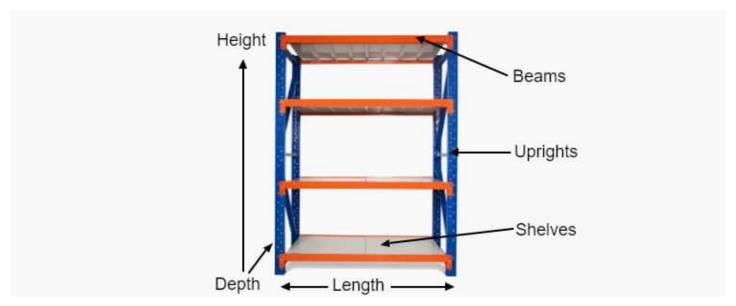

# **Heavy Duty Storage Shelving 2400H x 900W x 600D**

# **Heavy Duty Storage Shelving 2400H x 900W x 600D**

Long Span Shelving is a complete storage system ideal for garage, warehouse, retail and industrial storage applications. These typically include automotive and other spare parts, hardware, bulk retail and general purpose carton and archive storage. Long Span can accommodate a wide range of storage requirements, including your home garage.