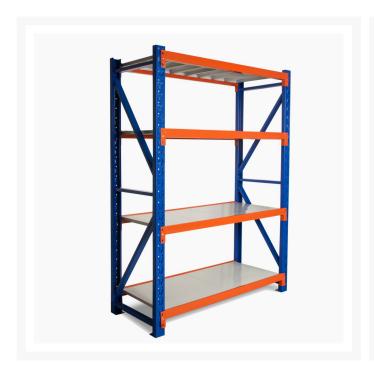

# **Heavy Duty Storage Shelving 2400H x 900W x 600D**

# **Heavy Duty Storage Shelving 2400H x 900W x 600D**

Long Span Shelving is a complete storage system ideal for garage, warehouse, retail and industrial storage applications. These typically include automotive and other spare parts, hardware, bulk retail and general purpose carton and archive storage. Long Span can accommodate a wide range of storage requirements, including your home garage.