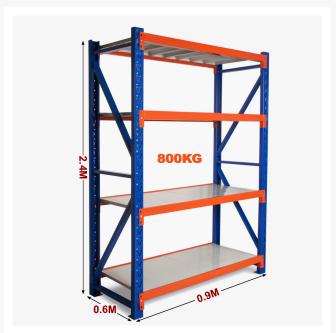

# **Heavy Duty Storage Shelving 2400H x 900W x 600D**

#### Strong = Safe

Each shelf is strong enough to hold 200kg (meaning it won't buckle in case you climb up the shelf), with an overall 800kg capacity. Furthermore, thick shelf panels with back support completely eliminate all weak points. Moreover, bolts attaching the horizontal beams to the upright posts keep it all together when moving around.