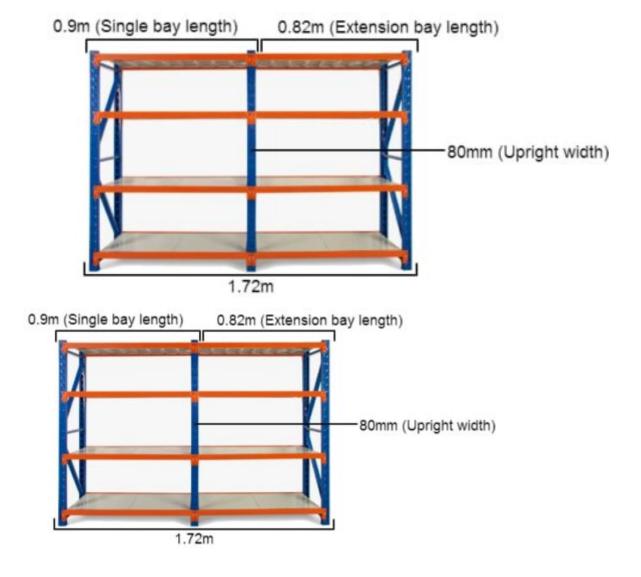

### MEASURING SAMPLE

\*Based on a 1.8m shelving unit. The same principle can be applied to 1.2m, 1.5m and 2m shelving units to work out precise length.

## **FEATURES**

- 1 Bay
- Metal shelves included
- Extendable shelving system
- Adjustable shelf height
- Click-in system with nuts and bolt for extra security
- Free standing or fixed to the ground
- Made of heavy duty metal and powder coated
- Available ADD-ON KITS (Extensions) 0.9m, 1.2m, 1.5m and 2.0m