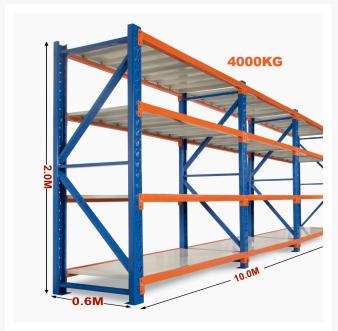

# **Heavy Duty Storage Shelving 2000H x 10000W x 600D**

### **Heavy Duty Storage Shelving 2000H x 10000W x 600D**

Long Span Shelving is a complete storage system ideal for garage, warehouse, retail and industrial storage applications. These typically include automotive and other spare parts, hardware, bulk retail and general purpose carton and archive storage. Long Span can accommodate a wide range of storage requirements, including your home garage.

#### Strong = Safe

Each shelf is strong enough to hold 200kg (meaning it won't buckle in case you climb up the shelf), with an overall 4800kg capacity. Furthermore, thick shelf panels with back support completely eliminate all weak points. Moreover, bolts attaching the horizontal beams to the upright posts keep it all together when moving around.