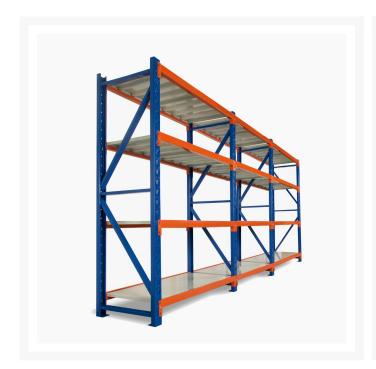

# **Heavy Duty Storage Shelving 2000H x 10000W x 600D**

### **Heavy Duty Storage Shelving 2000H x 10000W x 600D**

Long Span Shelving is a complete storage system ideal for garage, warehouse, retail and industrial storage applications. These typically include automotive and other spare parts, hardware, bulk retail and general purpose carton and archive storage. Long Span can accommodate a wide range of storage requirements, including your home garage.