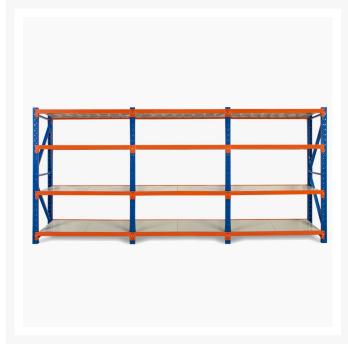

# **Heavy Duty Storage Shelving 2000H x 10000W x 600D**

# **FEATURES**

- 5 Bays
- Metal shelves included
- Extendable shelving system
- Adjustable shelf height
- Click-in system with nuts and bolt for extra security
- Free standing or fixed to the ground
- Made of heavy duty metal and powder coated
- Available ADD-ON KITS (Extensions) 0.9m, 1.2m, 1.5m and 2.0m