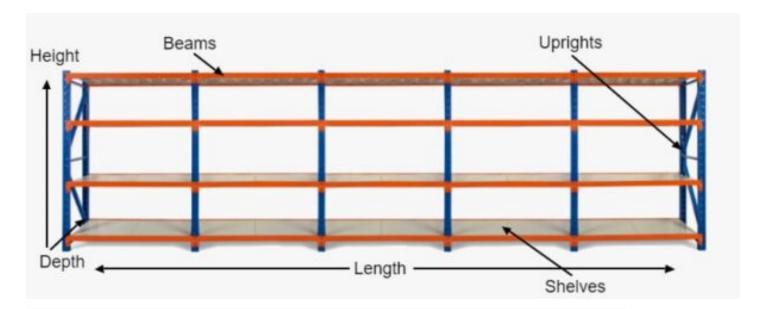

### **MEASURING SAMPLE**

<sup>\*</sup>Based on a 4m shelving unit. The same principle can be applied to 1.2m, 1.5m and 2m shelving units to work out precise length.