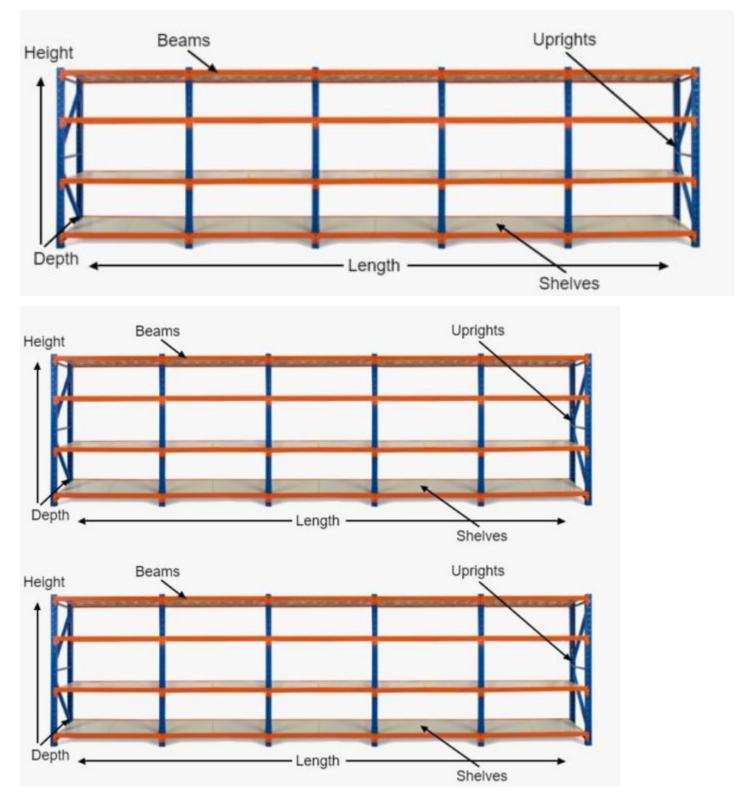

# **FEATURES**

- 5 Bays
- Metal shelves included
- Extendable shelving system
- Adjustable shelf height
- Click-in system with nuts and bolt for extra security
- Free standing or fixed to the ground
- Made of heavy duty metal and powder coated
- Available ADD-ON KITS (Extensions) 0.9m, 1.2m, 1.5m and 2.0m