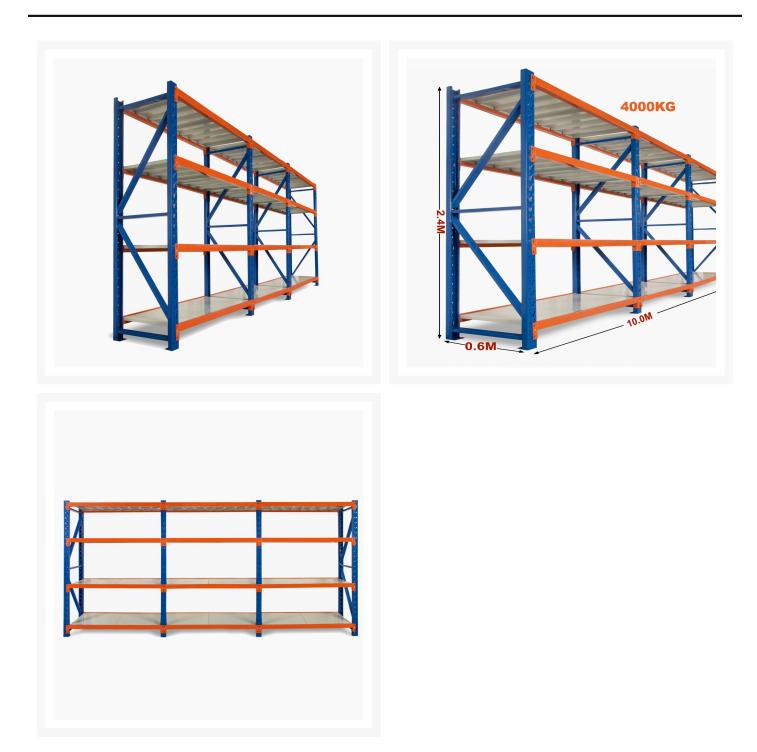

## Heavy Duty Storage Shelving 2400H x 10000W x 600D

# Heavy Duty Storage Shelving 2400H x 10000W x 600D

Long Span Shelving is a complete storage system ideal for garage, warehouse, retail and industrial storage applications. These typically include automotive and other spare parts, hardware, bulk retail and general purpose carton and archive storage. Long Span can accommodate a wide range of storage requirements, including your home garage.

#### Strong = Safe

Each shelf is strong enough to hold 200kg (meaning it won't buckle in case you climb up the shelf), with an overall 4800kg capacity. Furthermore, thick shelf panels with back support completely eliminate all weak points. Moreover, bolts attaching the horizontal beams to the upright posts keep it all together when moving around.