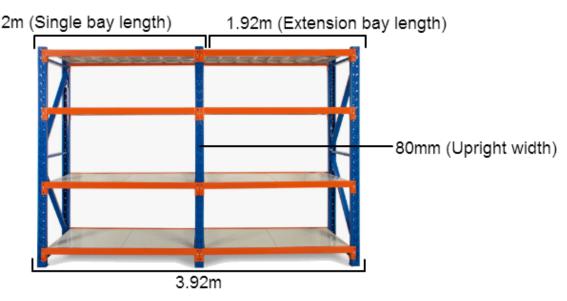

## **MEASURING SAMPLE**

\*Based on a 4m shelving unit. The same principle can be applied to 1.2m, 1.5m and 2m shelving units to work out precise length.