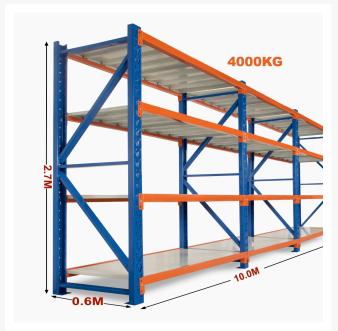

# **Heavy Duty Storage Shelving 2700H x 10000W x 600D**

#### Strong = Safe

Each shelf is strong enough to hold 200kg (meaning it won't buckle in case you climb up the shelf), with an overall 4800kg capacity. Furthermore, thick shelf panels with back support completely eliminate all weak points. Moreover, bolts attaching the horizontal beams to the upright posts keep it all together when moving around.