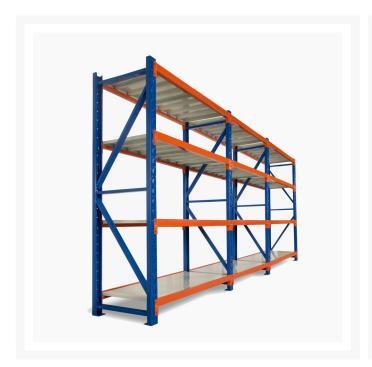

4Cabling Pty Ltd SALES SUPPORT:
ABN 74 123 035 889 1300 855 235
4cabling.com.au sales@4cabling.co

sales@4cabling.com.au

STORE LOCATIONS: Sydney | Melbourne | Brisbane | Perth



# **Heavy Duty Storage Shelving 2700H x 10000W x 600D**

### **Product Images**







### **Heavy Duty Storage Shelving 2400H x 10000W x 600D**

Long Span Shelving is a complete storage system ideal for garage, warehouse, retail and industrial storage applications. These typically include automotive and other spare parts, hardware, bulk retail and general purpose carton and archive storage. Long Span can accommodate a wide range of storage requirements, including your home garage.

#### Strong = Safe

Each shelf is strong enough to hold 200kg (meaning it won't buckle in case you climb up the shelf), with an overall 4800kg capacity. Furthermore, thick shelf panels with back support completely eliminate all weak points. Moreover, bolts attaching the horizontal beams to the upright posts keep it all together when moving around.

If you require shelving that is hard-weari