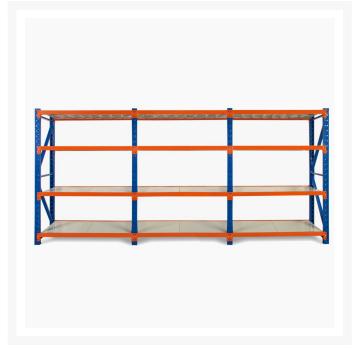

4Cabling Pty Ltd SALES SUPPORT:
ABN 74 123 035 889 1300 855 235
4cabling.com.au sales@4cabling.co

sales@4cabling.com.au

STORE LOCATIONS: Sydney | Melbourne | Brisbane | Perth



# **Heavy Duty Storage Shelving 2700H x 10000W x 600D**

### **Product Images**







### **Heavy Duty Storage Shelving 2400H x 10000W x 600D**

Long Span Shelving is a complete storage system ideal for garage, warehouse, retail and industrial storage applications. These typically include automotive and other spare parts, hardware, bulk retail and general purpose carton and archive storage. Long Span can accommodate a wide range of storage requirements, including your home garage.

#### Strong = Safe

Each shelf is strong enough to hold 200kg (meaning it won't buckle in case you climb up the shelf), with an overall 4800kg capacity. Furthermore, thick shelf panels with back support completely eliminate all weak points. Moreover, bolts attaching the horizontal beams to the upright posts keep it all together when moving around.

If you require shelving that is hard-wearing,