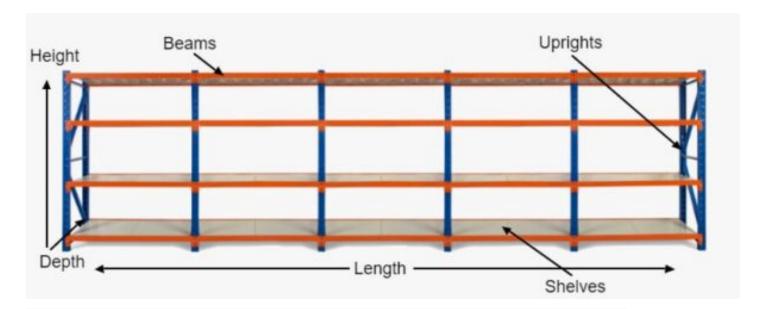

### MEASURING SAMPLE

<sup>\*</sup>Based on a 4m shelving unit. The same principle can be applied to 1.2m, 1.5m and 2m shelving units to work out precise length.