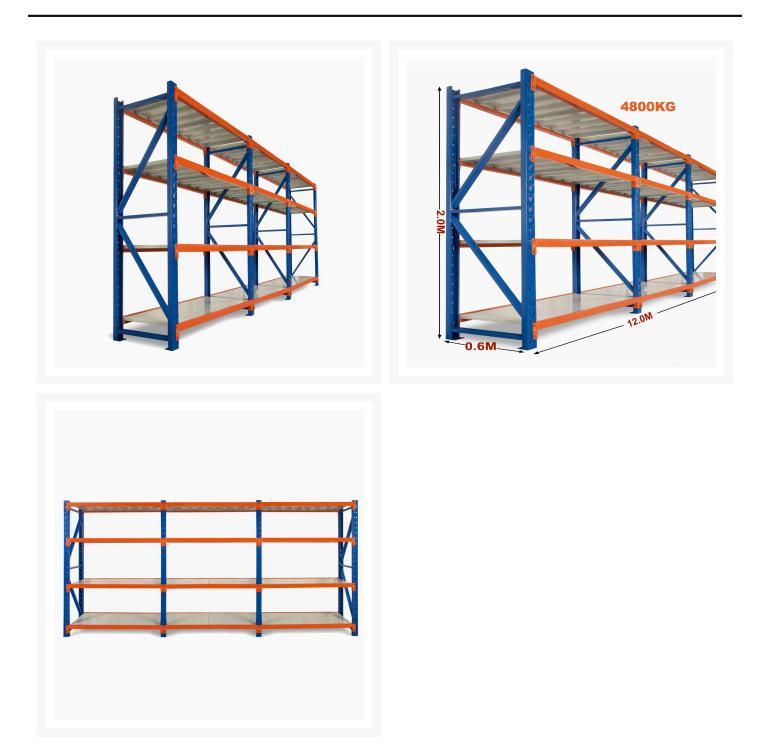

## Heavy Duty Storage Shelving 2000H x 12000W x 600D

# Heavy Duty Storage Shelving 2000H x 12000W x 600D

Long Span Shelving is a complete storage system ideal for garage, warehouse, retail and industrial storage applications. These typically include automotive and other spare parts, hardware, bulk retail and general purpose carton and archive storage. Long Span can accommodate a wide range of storage requirements, including your home garage.

#### Strong = Safe

Each shelf is strong enough to hold 200kg (meaning it won't buckle in case you climb up the shelf), with an overall 4800kg capacity. Furthermore, thick shelf panels with back support completely eliminate all weak points. Moreover, bolts attaching the horizontal beams to the upright posts keep it all together when moving around.