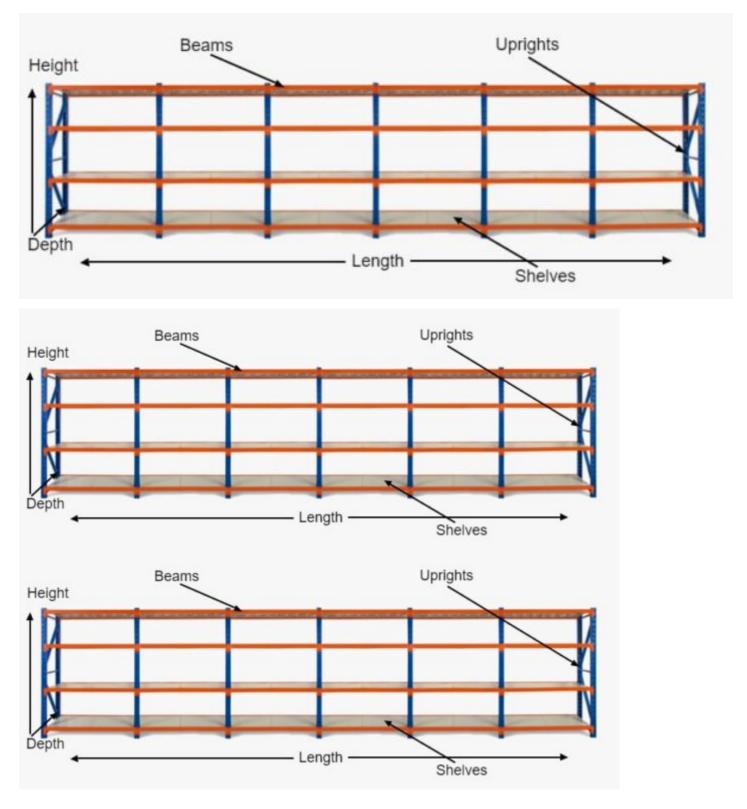

# **FEATURES**

- 6 Bays
- Up to 200kg weight per shelving level
- Metal shelves included
- Extendable shelving system
- Adjustable shelf height
- Click-in system with nuts and bolt for extra security
- Free standing or fixed to the ground
- Made of heavy duty metal and powder coated
- Available ADD-ON KITS (Extensions) 0.9m, 1.2m, 1.5m and 2.0m