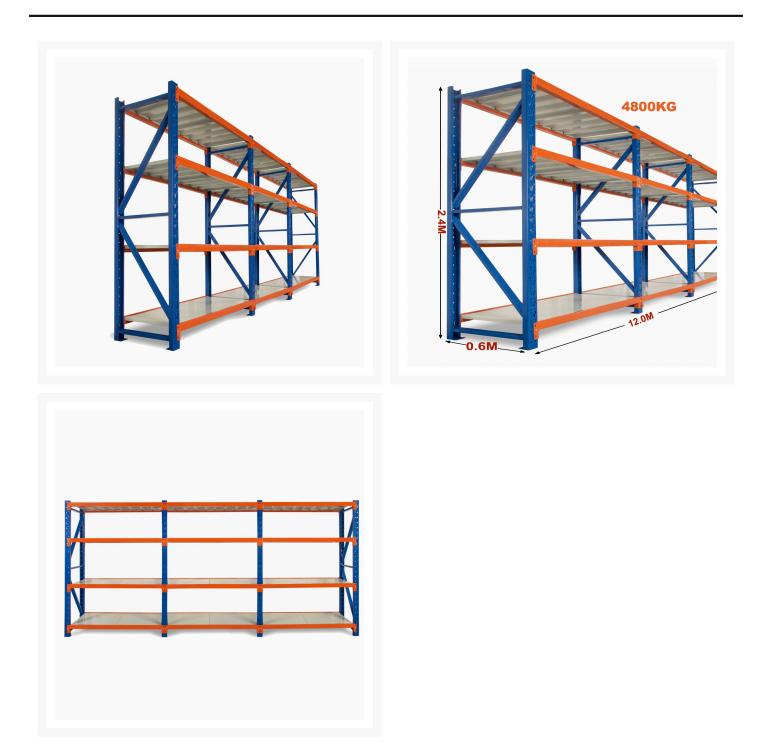

## Heavy Duty Storage Shelving 2400H x 12000W x 600D

# Heavy Duty Storage Shelving 2400H x 12000W x 600D

Long Span Shelving is a complete storage system ideal for garage, warehouse, retail and industrial storage applications. These typically include automotive and other spare parts, hardware, bulk retail and general purpose carton and archive storage. Long Span can accommodate a wide range of storage requirements, including your home garage.

#### Strong = Safe

Each shelf is strong enough to hold 200kg (meaning it won't buckle in case you climb up the shelf), with an overall 4800kg capacity. Furthermore, thick shelf panels with back support completely eliminate all weak points. Moreover, bolts attaching the horizontal beams to the upright posts keep it all together when moving around.