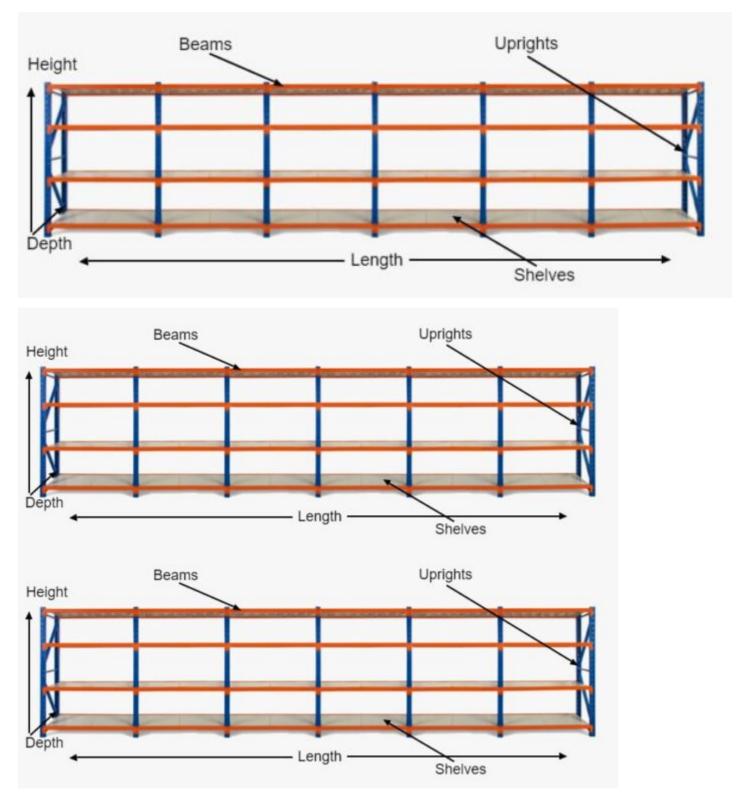

# **FEATURES**

- 6 Bays
- Metal shelves included
- Extendable shelving system
- Adjustable shelf height
- Click-in system with nuts and bolt for extra security
- Free standing or fixed to the ground
- Made of heavy duty metal and powder coated
- Available ADD-ON KITS (Extensions) 0.9m, 1.2m, 1.5m and 2.0m