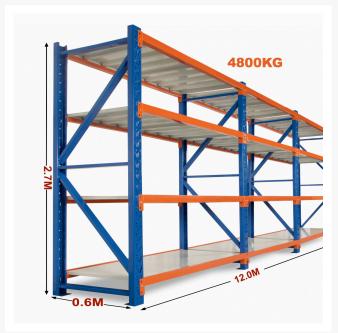

# **Heavy Duty Storage Shelving 2700H x 12000W x 600D**

#### Strong = Safe

Each shelf is strong enough to hold 200kg (meaning it won't buckle in case you climb up the shelf), with an overall 4800kg capacity. Furthermore, thick shelf panels with back support completely eliminate all weak points. Moreover, bolts attaching the horizontal beams to the upright posts keep it all together when moving around.