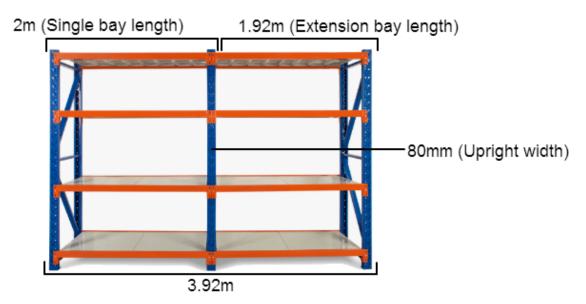

### MEASURING SAMPLE

<sup>\*</sup>Based on a 4m shelving unit. The same principle can be applied to 1.2m, 1.5m and 2m shelving units to work out precise length.

# **FEATURES**

- 6 Bays
- Metal shelves included
- Extendable shelving system
- Adjustable shelf height
- Click-in system with nuts and bolt for extra security
- Free standing or fixed to the ground
- Made of heavy duty metal and powder coated
- Available ADD-ON KITS (Extensions) 0.9m, 1.2m, 1.5m and 2.0m