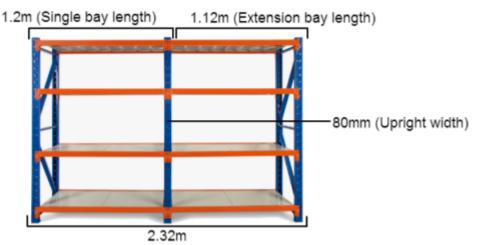

### **MEASURING SAMPLE**

\*Based on a 2.4m shelving unit. The same principle can be applied to 1.2m, 1.5m and 2m shelving units to work out precise length.

## **FEATURES**

- 1 Bay
- Metal shelves included
- Extendable shelving system
- Adjustable shelf height
- Click-in system with nuts and bolt for extra security
- Free standing or fixed to the ground
- Made of heavy duty metal and powder coated
- Available ADD-ON KITS (Extensions) 0.9m, 1.2m, 1.5m and 2.0m