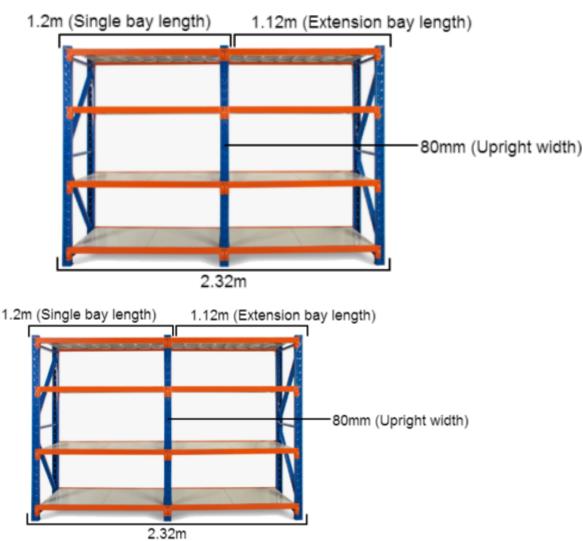

### Heavy Duty Storage Shelving 2000H x 1200W x 300D

#### Strong = Safe

Each shelf is strong enough to hold 200kg (meaning it won't buckle in case you climb up the shelf), with an overall 800kg capacity. Furthermore, thick shelf panels with back support completely eliminate all weak points. Moreover, bolts attaching the horizontal beams to the upright posts keep it all together when moving around.