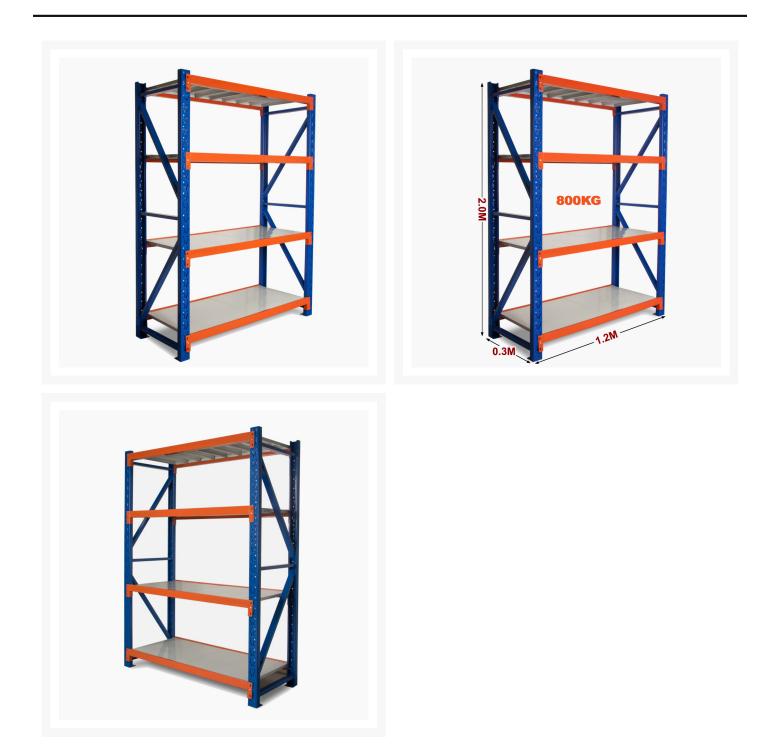

#### **Product Images**

## Heavy Duty Storage Shelving 2000H x 1200W x 300D

Long Span Shelving is a complete storage system ideal for garage, warehouse, retail and industrial storage applications. These typically include automotive and other spare parts, hardware, bulk retail and general purpose carton and archive storage. Long Span can accommodate a wide range of storage requirements, including your home garage.