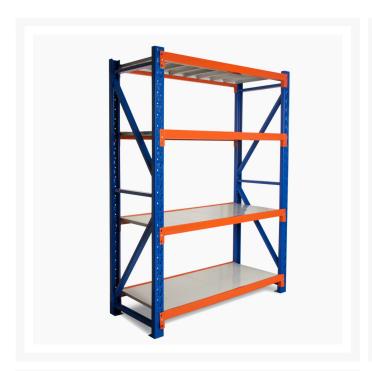

### **Product Images**

## **Heavy Duty Storage Shelving 2400H x 1200W x 300D**

Long Span Shelving is a complete storage system ideal for garage, warehouse, retail and industrial storage applications. These typically include automotive and other spare parts, hardware, bulk retail and general purpose carton and archive storage. Long Span can accommodate a wide range of storage requirements, including your home garage.