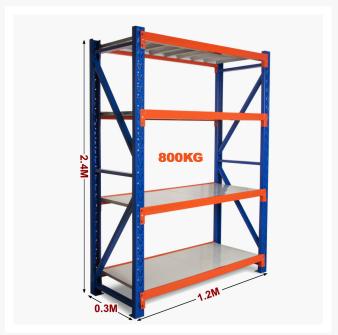

# **Heavy Duty Storage Shelving 2400H x 1200W x 300D**

#### Strong = Safe

Each shelf is strong enough to hold 200kg (meaning it won't buckle in case you climb up the shelf), with an overall 800kg capacity. Furthermore, thick shelf panels with back support completely eliminate all weak points. Moreover, bolts attaching the horizontal beams to the upright posts keep it all together when moving around.