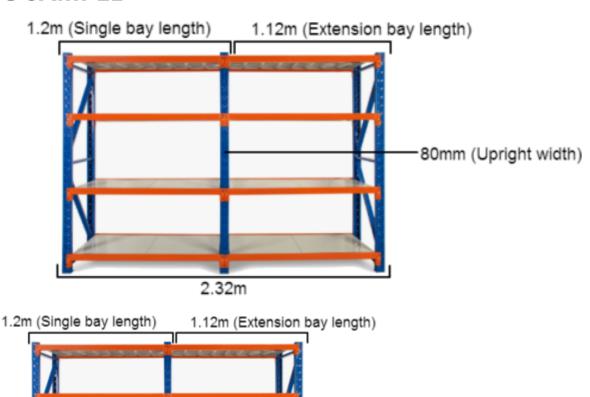

### MEASURING SAMPLE

80mm (Upright width)

2.32m

\*Based on a 2.4m shelving unit. The same principle can be applied to 1.2m, 1.5m and 2m shelving units to work out precise length.