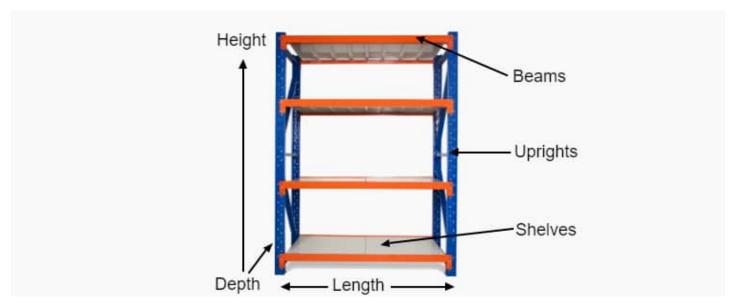

urpose carton and archive storage. Long Span can accommodate a wide range of storage requirements, including your home garage.

#### Strong = Safe

Each shelf is strong enough to hold 200kg (meaning it won't buckle in case you climb up the shelf), with an overall 800kg capacity. Furthermore, thick shelf panels with back support completely eliminate all weak points. Moreover, bolts attaching the horizontal beams to the upright posts keep it all together when moving around.

If you require shelving that is hard-wearing, carries large weight loads and is aesthetically pleasing, then this is perfect for you.

### MEASURING SAMPLE



80mm (Upright width)

2.32m



\*Based on a 2.4m shelving unit. The same principle can be applied to 1.2m, 1.5m and 2m shelving units to work out precise length.



# **FEATURES**

- 1 Bay
- Metal shelves included
- Extendable shelving system
- Adjustable shelf height
- Click-in system with nuts and bolt for extra security
- Free standing or fixed to the ground
- Made of heavy duty metal and powder coated
- Available ADD-ON KITS (Extensions) 0.9m, 1.2m, 1.5m and 2.0m

### **WARRANTY**

1-year limited warranty