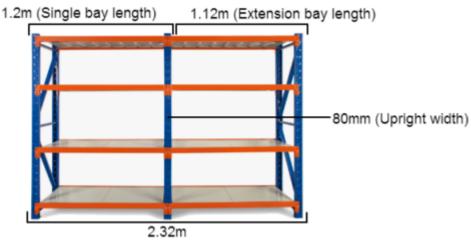

### MEASURING SAMPLE

80mm (Upright width)

2.32m

\*Based on a 2.4m shelving unit. The same principle can be applied to 1.2m, 1.5m and 2m shelving units to work out precise length.