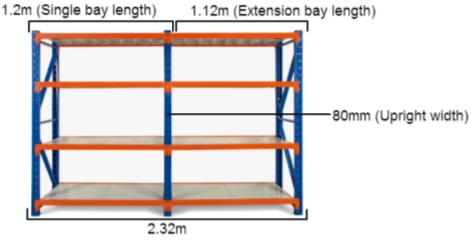

### MEASURING SAMPLE

\*Based on a 2.4m shelving unit. The same principle can be applied to 1.2m, 1.5m and 2m shelving units to work out precise length.