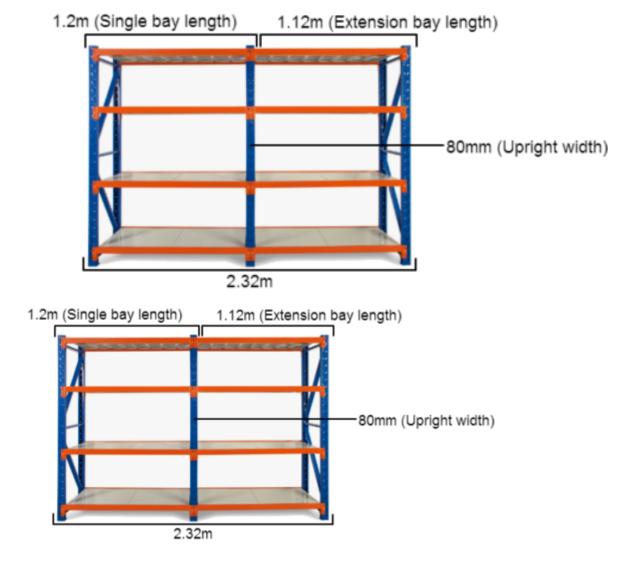

### MEASURING SAMPLE

\*Based on a 2.4m shelving unit. The same principle can be applied to 1.2m, 1.5m and 2m shelving units to work out precise length.

## **FEATURES**

- 1 Bay
- Metal shelves included
- Extendable shelving system
- Adjustable shelf height
- Click-in system with nuts and bolt for extra security
- Free standing or fixed to the ground
- Made of heavy duty metal and powder coated
- Available ADD-ON KITS (Extensions) 0.9m, 1.2m, 1.5m and 2.0m