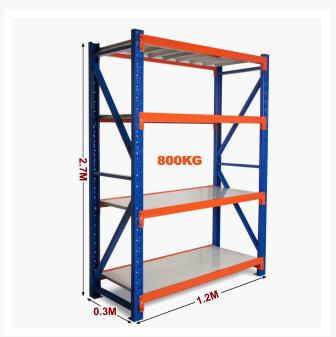

# **Heavy Duty Storage Shelving 2700H x 1200W x 300D**

#### Strong = Safe

Each shelf is strong enough to hold 200kg (meaning it won't buckle in case you climb up the shelf), with an overall 800kg capacity. Furthermore, thick shelf panels with back support completely eliminate all weak points. Moreover, bolts attaching the horizontal beams to the upright posts keep it all together when moving around.