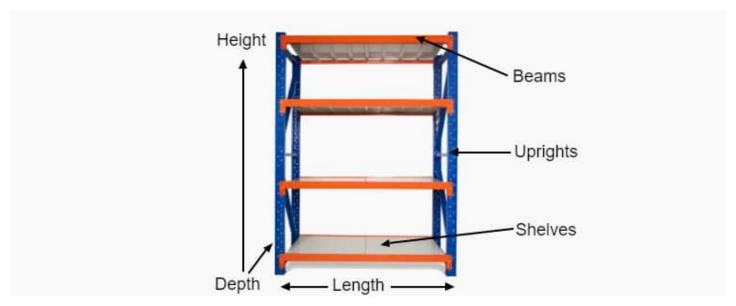

re, bulk retail and general purpose carton and archive storage. Long Span can accommodate a wide range of storage requirements, including your home garage.

#### Strong = Safe

Each shelf is strong enough to hold 200kg (meaning it won't buckle in case you climb up the shelf), with an overall 800kg capacity. Furthermore, thick shelf panels with back support completely eliminate all weak points. Moreover, bolts attaching the horizontal beams to the upright posts keep it all together when moving around.

If you require shelving that is hard-wearing, carries large weight loads and is aesthetically pleasing, then this is perfect for you.

### MEASURING SAMPLE





\*Based on a 2.4m shelving unit. The same principle can be applied to 1.2m, 1.5m and 2m shelving units to work out precise length.



## **FEATURES**

- 1 Bay
- Metal shelves included
- Extendable shelving system
- Adjustable shelf height
- Click-in system with nuts and bolt for extra security
- Free standing or fixed to the ground
- Made of heavy duty metal and powder coated
- Available ADD-ON KITS (Extensions) 0.9m, 1.2m, 1.5m and 2.0m

## **WARRANTY**

1-year limited warranty