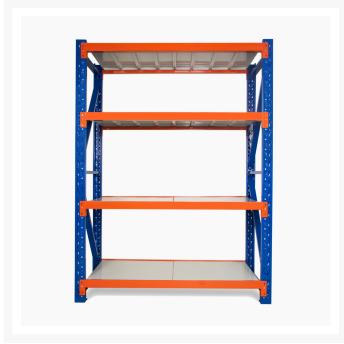

#### **Product Images**

## **FEATURES**

- 1 Bay
- Metal shelves included
- Extendable shelving system
- Adjustable shelf height
- Click-in system with nuts and bolt for extra security
- Free standing or fixed to the ground
- Made of heavy duty metal and powder coated
- Available ADD-ON KITS (Extensions) 0.9m, 1.2m, 1.5m and 2.0m