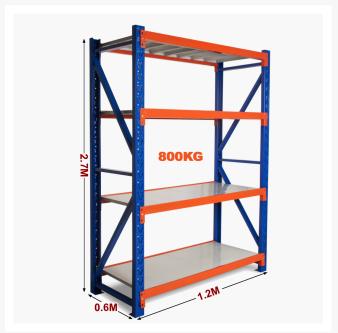

# **Heavy Duty Storage Shelving 2700H x 1200W x 600D**

#### Strong = Safe

Each shelf is strong enough to hold 200kg (meaning it won't buckle in case you climb up the shelf), with an overall 800kg capacity. Furthermore, thick shelf panels with back support completely eliminate all weak points. Moreover, bolts attaching the horizontal beams to the upright posts keep it all together when moving around.