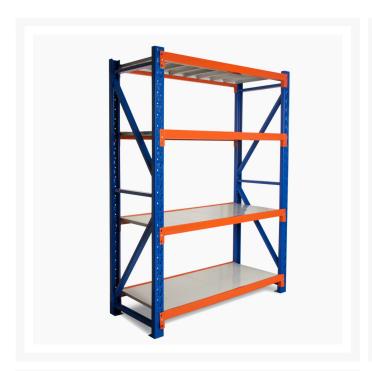

#### **Product Images**

# **Heavy Duty Storage Shelving 2400H x 1200W x 600D**

Long Span Shelving is a complete storage system ideal for garage, warehouse, retail and industrial storage applications. These typically include automotive and other spare parts, hardware, bulk retail and general purpose carton and archive storage. Long Span can accommodate a wide range of storage requirements, including your home garage.