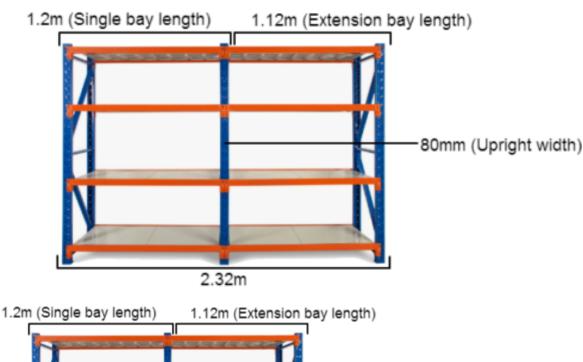

### MEASURING SAMPLE

\*Based on a 2.4m shelving unit. The same principle can be applied to 1.2m, 1.5m and 2m shelving units to work out precise length.

## **FEATURES**

- 1 Bay
- Metal shelves included
- Extendable shelving system
- Adjustable shelf height
- Click-in system with nuts and bolt for extra security
- Free standing or fixed to the ground
- Made of heavy duty metal and powder coated
- Available ADD-ON KITS (Extensions) 0.9m, 1.2m, 1.5m and 2.0m