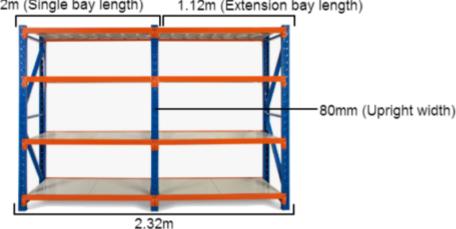

### MEASURING SAMPLE

\*Based on a 2.4m shelving unit. The same principle can be applied to 1.2m, 1.5m and 2m shelving units to work out precise length.