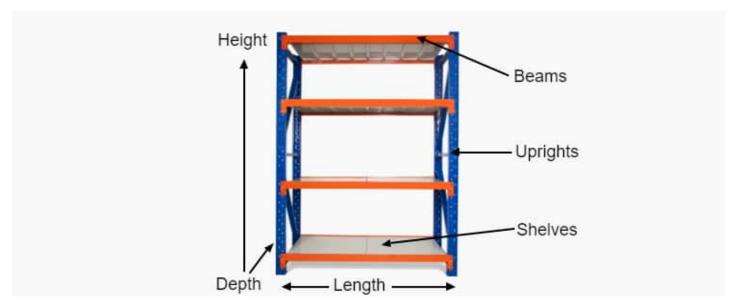

# **Heavy Duty Storage Shelving 2700H x 1200W x 600D**

# **Heavy Duty Storage Shelving 2400H x 1200W x 600D**

Long Span Shelving is a complete storage system ideal for garage, warehouse, retail and industrial storage applications. These typically include automotive and other spare parts, hardware, bulk retail and general purpose carton and archive storage. Long Span can accommodate a wide range of storage requirements, including your home garage.