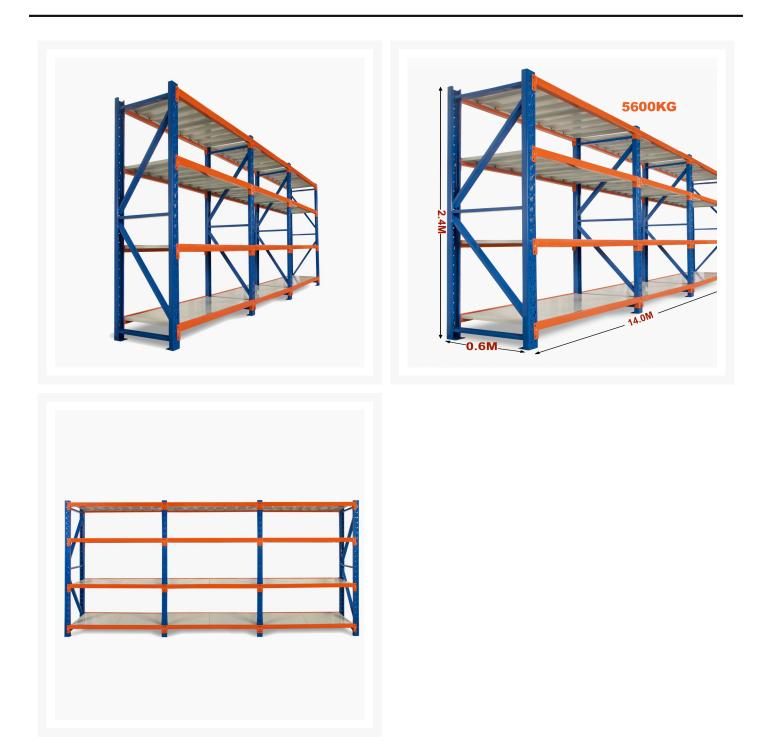

## Heavy Duty Storage Shelving 2400H x 14000W x 600D

# Heavy Duty Storage Shelving 2400H x 14000W x 600D

Long Span Shelving is a complete storage system ideal for garage, warehouse, retail and industrial storage applications. These typically include automotive and other spare parts, hardware, bulk retail and general purpose carton and archive storage. Long Span can accommodate a wide range of storage requirements, including your home garage.