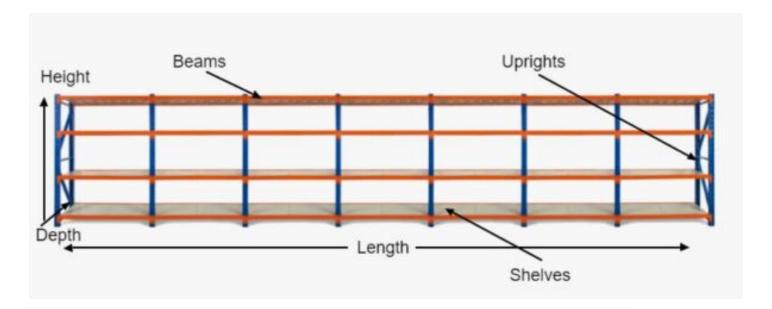

### MEASURING SAMPLE

<sup>\*</sup>Based on a 4m shelving unit. The same principle can be applied to 1.2m, 1.5m and 2m shelving units to work out precise length.