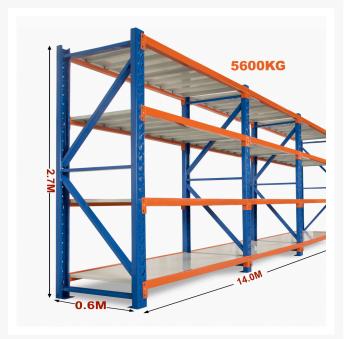

# **Heavy Duty Storage Shelving 2700H x 14000W x 600D**

#### Strong = Safe

Each shelf is strong enough to hold 200kg (meaning it won't buckle in case you climb up the shelf), with an overall 4800kg capacity. Furthermore, thick shelf panels with back support completely eliminate all weak points. Moreover, bolts attaching the horizontal beams to the upright posts keep it all together when moving around.