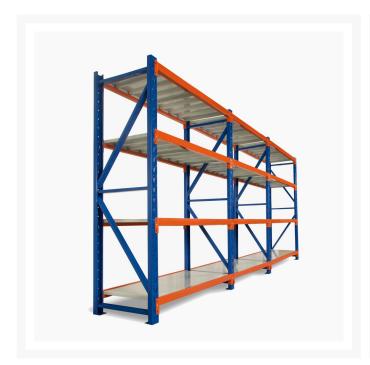

### **Product Images**

### **Heavy Duty Storage Shelving 2700H x 14000W x 600D**

Long Span Shelving is a complete storage system ideal for garage, warehouse, retail and industrial storage applications. These typically include automotive and other spare parts, hardware, bulk retail and general purpose carton and archive storage. Long Span can accommodate a wide range of storage requirements, including your home garage.