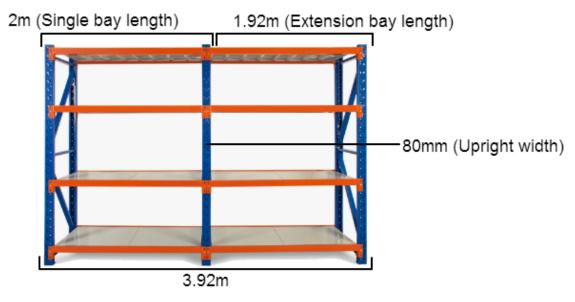

### MEASURING SAMPLE

<sup>\*</sup>Based on a 4m shelving unit. The same principle can be applied to 1.2m, 1.5m and 2m shelving units to work out precise length.