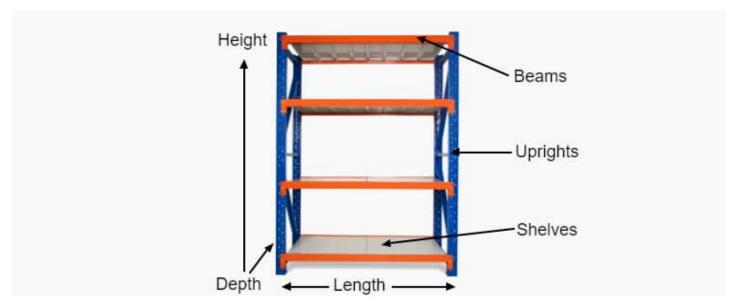

# **Heavy Duty Storage Shelving 2000H x 1500W x 300D**

# **Heavy Duty Storage Shelving 2000H x 1500W x 300D**

Long Span Shelving is a complete storage system ideal for garage, warehouse, retail and industrial storage applications. These typically include automotive and other spare parts, hardware, bulk retail and general purpose carton and archive storage. Long Span can accommodate a wide range of storage requirements, including your home garage.