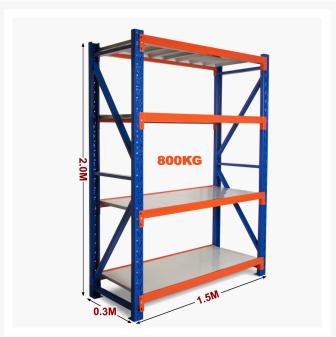

# **Heavy Duty Storage Shelving 2000H x 1500W x 300D**

#### Strong = Safe

Each shelf is strong enough to hold 200kg (meaning it won't buckle in case you climb up the shelf), with an overall 800kg capacity. Furthermore, thick shelf panels with back support completely eliminate all weak points. Moreover, bolts attaching the horizontal beams to the upright posts keep it all together when moving around.