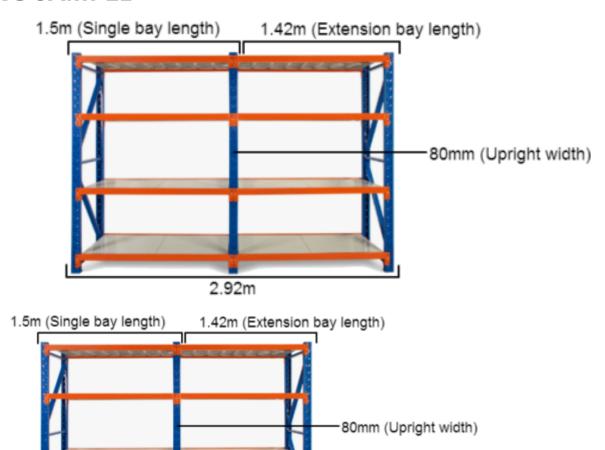

### MEASURING SAMPLE

2.92m

\*Based on a 3m shelving unit. The same principle can be applied to 1.2m, 1.5m and 2m shelving units to work out precise length.

## **FEATURES**

- 1 Bay
- Metal shelves included
- Extendable shelving system
- Adjustable shelf height
- Click-in system with nuts and bolt for extra security
- Free standing or fixed to the ground
- Made of heavy duty metal and powder coated
- Available ADD-ON KITS (Extensions) 0.9m, 1.2m, 1.5m and 2.0m