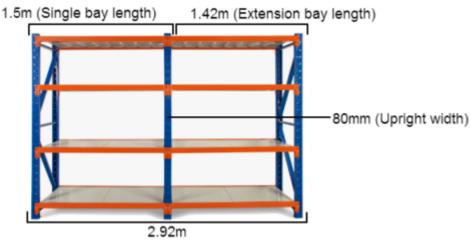

### MEASURING SAMPLE

2.92m

\*Based on a 3m shelving unit. The same principle can be applied to 1.2m, 1.5m and 2m shelving units to work out precise length.