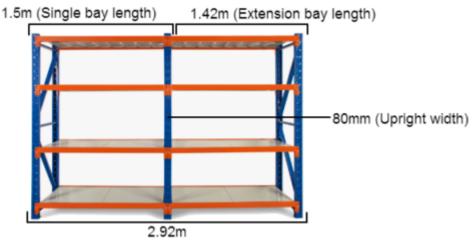

### MEASURING SAMPLE

\*Based on a 3m shelving unit. The same principle can be applied to 1.2m, 1.5m and 2m shelving units to work out precise length.