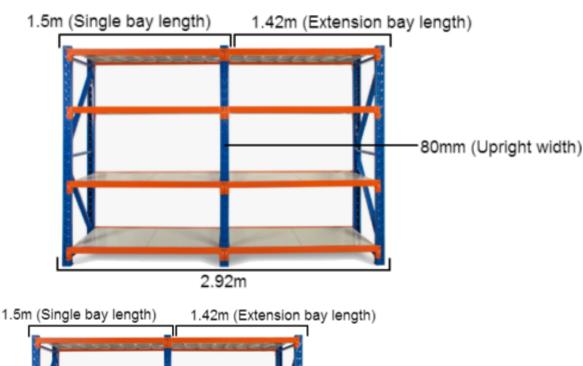

### MEASURING SAMPLE

\*Based on a 3m shelving unit. The same principle can be applied to 1.2m, 1.5m and 2m shelving units to work out precise length.

## **FEATURES**

- 1 Bay
- Metal shelves included
- Extendable shelving system
- Adjustable shelf height
- Click-in system with nuts and bolt for extra security
- Free standing or fixed to the ground
- Made of heavy duty metal and powder coated
- Available ADD-ON KITS (Extensions) 0.9m, 1.2m, 1.5m and 2.0m