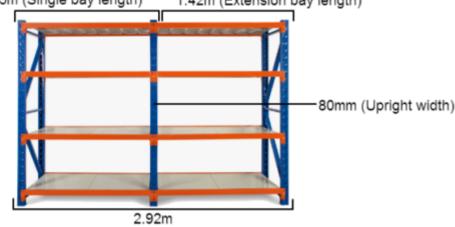

### MEASURING SAMPLE

\*Based on a 3m shelving unit. The same principle can be applied to 1.2m, 1.5m and 2m shelving units to work out precise length.