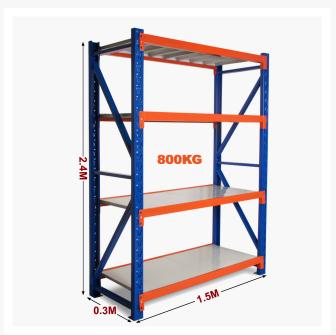

# **Heavy Duty Storage Shelving 2400H x 1500W x 300D**

#### Strong = Safe

Each shelf is strong enough to hold 200kg (meaning it won't buckle in case you climb up the shelf), with an overall 800kg capacity. Furthermore, thick shelf panels with back support completely eliminate all weak points. Moreover, bolts attaching the horizontal beams to the upright posts keep it all together when moving around.