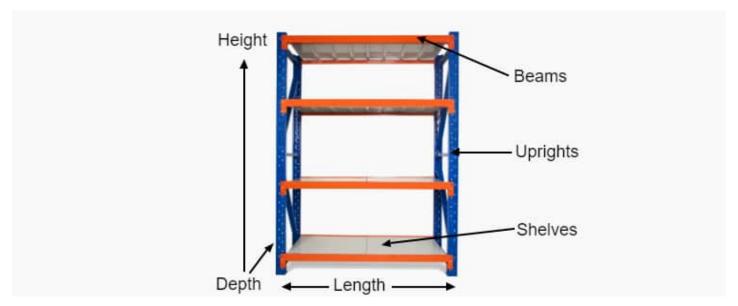

# **Heavy Duty Storage Shelving 2400H x 1500W x 300D**

# **Heavy Duty Storage Shelving 2400H x 1500W x 300D**

Long Span Shelving is a complete storage system ideal for garage, warehouse, retail and industrial storage applications. These typically include automotive and other spare parts, hardware, bulk retail and general purpose carton and archive storage. Long Span can accommodate a wide range of storage requirements, including your home garage.