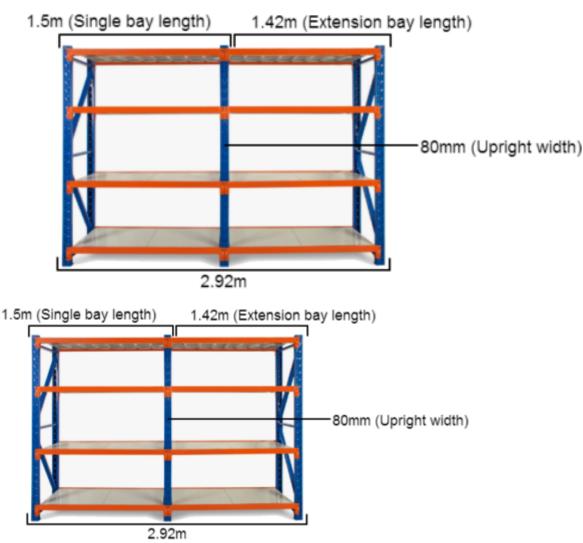

### **MEASURING SAMPLE**

\*Based on a 3m shelving unit. The same principle can be applied to 1.2m, 1.5m and 2m shelving units to work out precise length.

## **FEATURES**

- 1 Bay
- Metal shelves included
- Extendable shelving system
- Adjustable shelf height
- Click-in system with nuts and bolt for extra security
- Free standing or fixed to the ground
- Made of heavy duty metal and powder coated
- Available ADD-ON KITS (Extensions) 0.9m, 1.2m, 1.5m and 2.0m