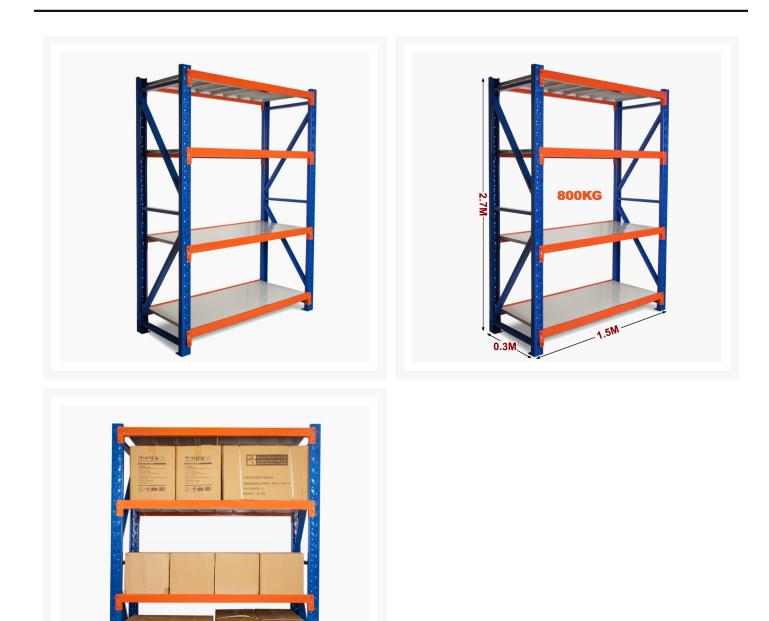

### Heavy Duty Storage Shelving 2700H x 1500W x 300D

## Heavy Duty Storage Shelving 2700H x 1500W x 300D

Long Span Shelving is a complete storage system ideal for garage, warehouse, retail and industrial storage applications. These typically include automotive and other spare parts, hardware, bulk retail and general purpose carton and archive storage. Long Span can accommodate a wide range of storage requirements, including your home garage.

#### Strong = Safe

Each shelf is strong enough to hold 200kg (meaning it won't buckle in case you climb up the shelf), with an overall 800kg capacity. Furthermore, thick shelf panels with back support completely eliminate all weak points. Moreover, bolts attaching the horizontal beams to the upright posts keep it all together when moving around.