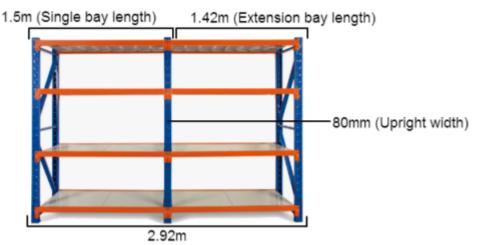

### **MEASURING SAMPLE**

\*Based on a 3m shelving unit. The same principle can be applied to 1.2m, 1.5m and 2m shelving units to work out precise length.

## **FEATURES**

- 1 Bay
- Metal shelves included
- Extendable shelving system
- Adjustable shelf height
- Click-in system with nuts and bolt for extra security
- Free standing or fixed to the ground
- Made of heavy duty metal and powder coated
- Available ADD-ON KITS (Extensions) 0.9m, 1.2m, 1.5m and 2.0m