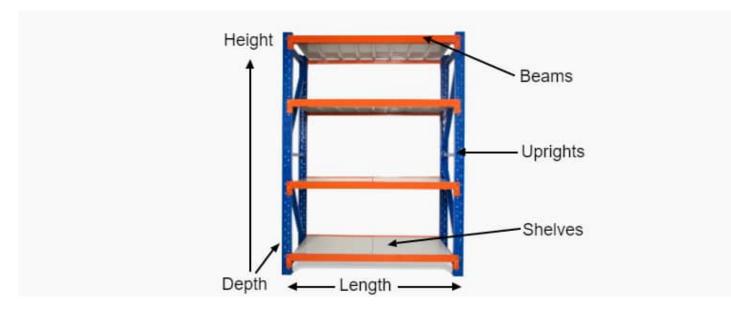

### **MEASURING SAMPLE**

\*Based on a 3m shelving unit. The same principle can be applied to 1.2m, 1.5m and 2m shelving units to work out precise length.