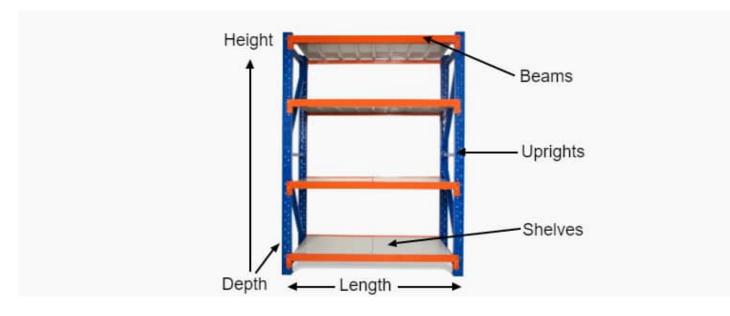

### **MEASURING SAMPLE**

\*Based on a 3m shelving unit. The same principle can be applied to 1.2m, 1.5m and 2m shelving units to work out precise length.

# **FEATURES**

- 1 Bay
- Metal shelves included
- Extendable shelving system
- Adjustable shelf height
- Click-in system with nuts and bolt for extra security
- Free standing or fixed to the ground
- Made of heavy duty metal and powder coated
- Available ADD-ON KITS (Extensions) 0.9m, 1.2m, 1.5m and 2.0m