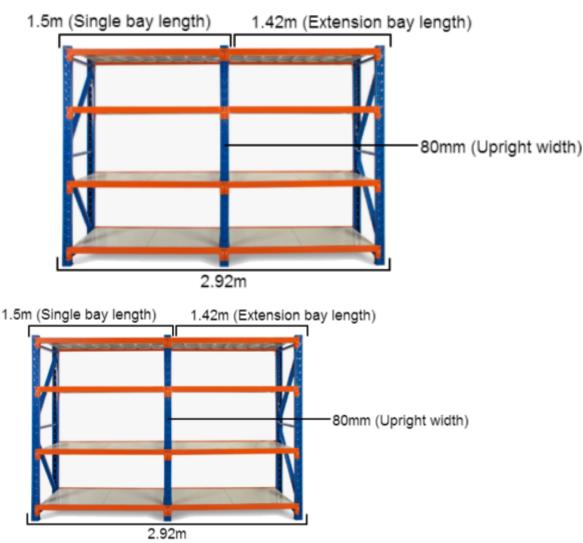

### Heavy Duty Storage Shelving 2000H x 1500W x 600D

## Heavy Duty Storage Shelving 2000H x 1500W x 600D

Long Span Shelving is a complete storage system ideal for garage, warehouse, retail and industrial storage applications. These typically include automotive and other spare parts, hardware, bulk retail and general purpose carton and archive storage. Long Span can accommodate a wide range of storage requirements, including your home garage.

#### Strong = Safe

Each shelf is strong enough to hold 200kg (meaning it won't buckle in case you climb up the shelf), with an overall 800kg capacity. Furthermore, thick shelf panels with back support completely eliminate all weak points. Moreover, bolts attaching the horizontal beams to the upright posts keep it all together when moving around.