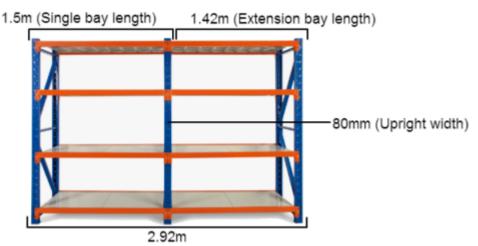

### **MEASURING SAMPLE**

\*Based on a 3m shelving unit. The same principle can be applied to 1.2m, 1.5m and 2m shelving units to work out precise length.

# **FEATURES**

- 1 Bay
- Metal shelves included
- Extendable shelving system
- Adjustable shelf height
- Click-in system with nuts and bolt for extra security
- Free standing or fixed to the ground
- Made of heavy duty metal and powder coated
- Available ADD-ON KITS (Extensions) 0.9m, 1.2m, 1.5m and 2.0m