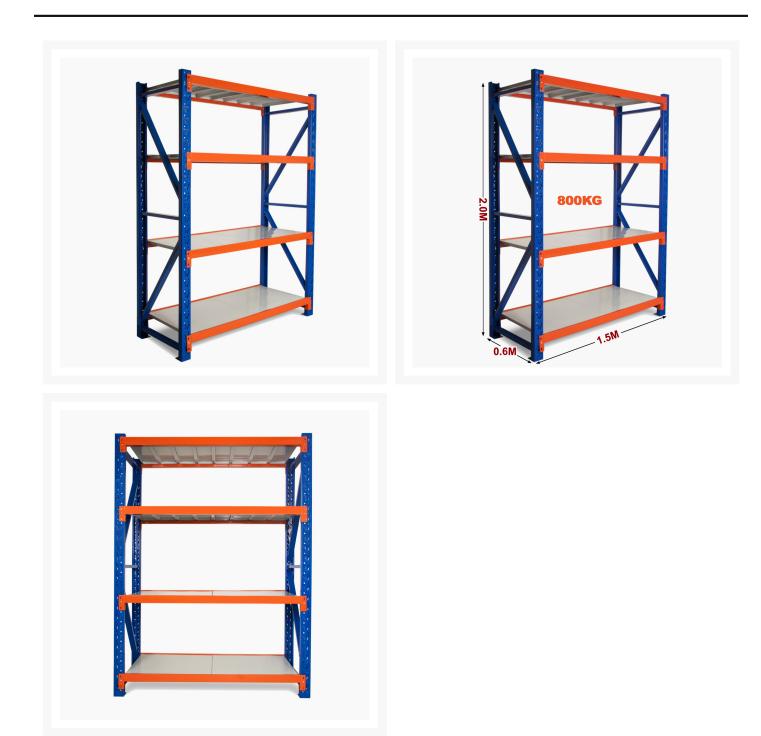

### Heavy Duty Storage Shelving 2000H x 1500W x 600D

## Heavy Duty Storage Shelving 2000H x 1500W x 600D

Long Span Shelving is a complete storage system ideal for garage, warehouse, retail and industrial storage applications. These typically include automotive and other spare parts, hardware, bulk retail and general purpose carton and archive storage. Long Span can accommodate a wide range of storage requirements, including your home garage.

#### Strong = Safe

Each shelf is strong enough to hold 200kg (meaning it won't buckle in case you climb up the shelf), with an overall 800kg capacity. Furthermore, thick shelf panels with back support completely eliminate all weak points. Moreover, bolts attaching the horizontal beams to the upright posts keep it all together when moving around.