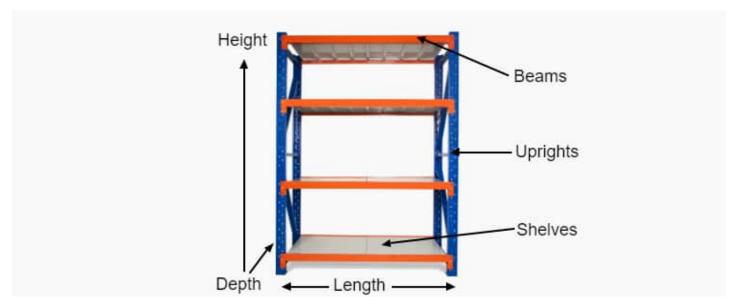

ulk retail and general purpose carton and archive storage. Long Span can accommodate a wide range of storage requirements, including your home garage.

#### Strong = Safe

Each shelf is strong enough to hold 200kg (meaning it won't buckle in case you climb up the shelf), with an overall 800kg capacity. Furthermore, thick shelf panels with back support completely eliminate all weak points. Moreover, bolts attaching the horizontal beams to the upright posts keep it all together when moving around.

If you require shelving that is hard-wearing, carries large weight loads and is aesthetically pleasing, then this is perfect for you.

### MEASURING SAMPLE



2.92m



\*Based on a 3m shelving unit. The same principle can be applied to 1.2m, 1.5m and 2m shelving units to work out precise length.



## **FEATURES**

- 1 Bay
- Metal shelves included
- Extendable shelving system
- Adjustable shelf height
- Click-in system with nuts and bolt for extra security
- Free standing or fixed to the ground
- Made of heavy duty metal and powder coated
- Available ADD-ON KITS (Extensions) 0.9m, 1.2m, 1.5m and 2.0m

## **WARRANTY**

1-year limited warranty