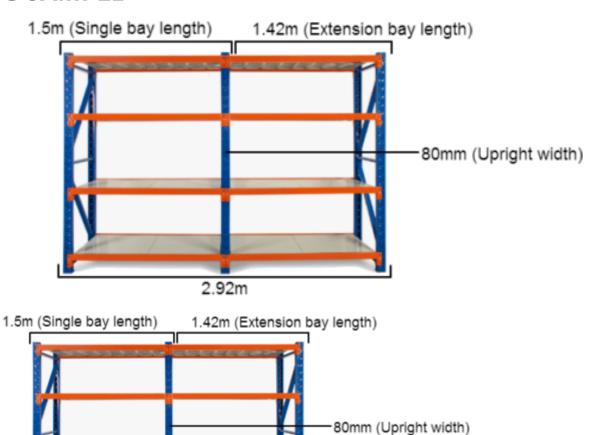

### MEASURING SAMPLE

2.92m

\*Based on a 3m shelving unit. The same principle can be applied to 1.2m, 1.5m and 2m shelving units to work out precise length.

## **FEATURES**

- 1 Bay
- Metal shelves included
- Extendable shelving system
- Adjustable shelf height
- Click-in system with nuts and bolt for extra security
- Free standing or fixed to the ground
- Made of heavy duty metal and powder coated
- Available ADD-ON KITS (Extensions) 0.9m, 1.2m, 1.5m and 2.0m