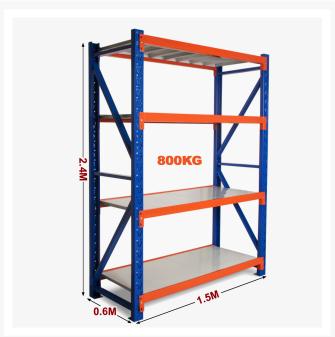

# **Heavy Duty Storage Shelving 2400H x 1500W x 600D**

#### Strong = Safe

Each shelf is strong enough to hold 200kg (meaning it won't buckle in case you climb up the shelf), with an overall 800kg capacity. Furthermore, thick shelf panels with back support completely eliminate all weak points. Moreover, bolts attaching the horizontal beams to the upright posts keep it all together when moving around.