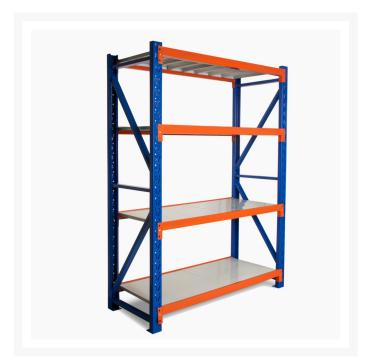

### **Product Images**

# **Heavy Duty Storage Shelving 2700H x 1500W x 600D**

Long Span Shelving is a complete storage system ideal for garage, warehouse, retail and industrial storage applications. These typically include automotive and other spare parts, hardware, bulk retail and general purpose carton and archive storage. Long Span can accommodate a wide range of storage requirements, including your home garage.