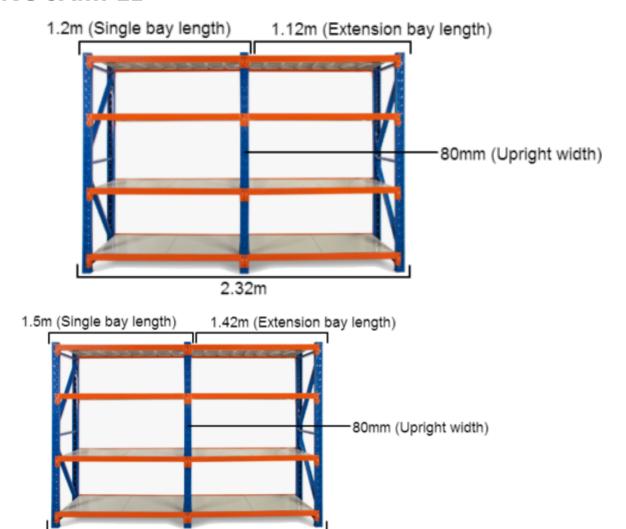

### MEASURING SAMPLE

2.92m

\*Based on a 3m shelving unit. The same principle can be applied to 1.2m, 1.5m and 2m shelving units to work out precise length.

## **FEATURES**

- 1 Bay
- Metal shelves included
- Extendable shelving system
- Adjustable shelf height
- Click-in system with nuts and bolt for extra security
- Free standing or fixed to the ground
- Made of heavy duty metal and powder coated
- Available ADD-ON KITS (Extensions) 0.9m, 1.2m, 1.5m and 2.0m