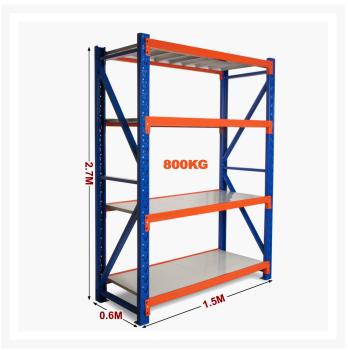

# Heavy Duty Storage Shelving 2700H x 1500W x 600D

#### Strong = Safe

Each shelf is strong enough to hold 200kg (meaning it won't buckle in case you climb up the shelf), with an overall 800kg capacity. Furthermore, thick shelf panels with back support completely eliminate all weak points. Moreover, bolts attaching the horizontal beams to the upright posts keep it all together when moving around.