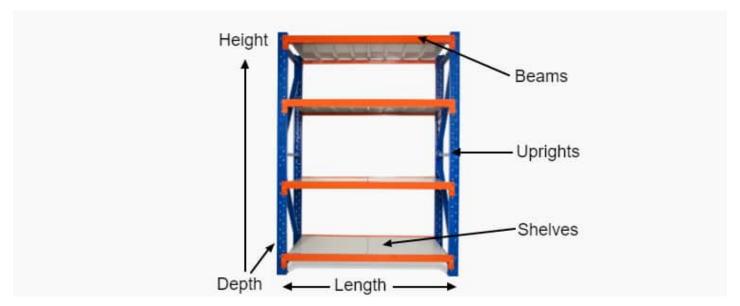

ulk retail and general purpose carton and archive storage. Long Span can accommodate a wide range of storage requirements, including your home garage.

#### Strong = Safe

Each shelf is strong enough to hold 200kg (meaning it won't buckle in case you climb up the shelf), with an overall 800kg capacity. Furthermore, thick shelf panels with back support completely eliminate all weak points. Moreover, bolts attaching the horizontal beams to the upright posts keep it all together when moving around.

If you require shelving that is hard-wearing, carries large weight loads and is aesthetically pleasing, then this is perfect for you.

### MEASURING SAMPLE



2.92m



\*Based on a 3m shelving unit. The same principle can be applied to 1.2m, 1.5m and 2m shelving units to work out precise length.



## **FEATURES**

- 1 Bay
- Metal shelves included
- Extendable shelving system
- Adjustable shelf height
- Click-in system with nuts and bolt for extra security
- Free standing or fixed to the ground
- Made of heavy duty metal and powder coated
- Available ADD-ON KITS (Extensions) 0.9m, 1.2m, 1.5m and 2.0m

## **WARRANTY**

1-year limited warranty