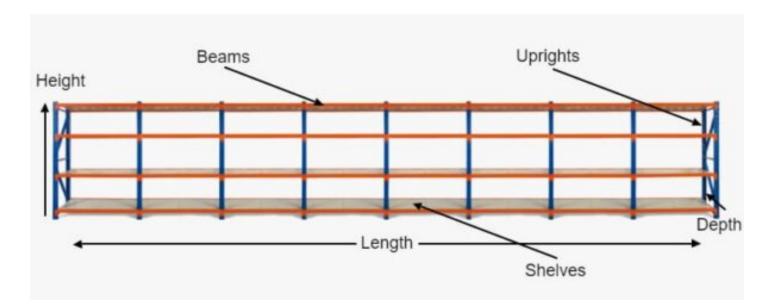

### MEASURING SAMPLE

<sup>\*</sup>Based on a 4m shelving unit. The same principle can be applied to 1.2m, 1.5m and 2m shelving units to work out precise length.