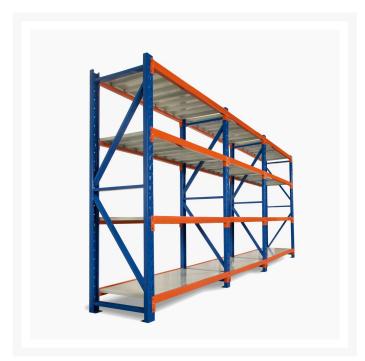

# **Heavy Duty Storage Shelving 2400H x 16000W x 600D**

## **Heavy Duty Storage Shelving 2400H x 16000W x 600D**

Long Span Shelving is a complete storage system ideal for garage, warehouse, retail and industrial storage applications. These typically include automotive and other spare parts, hardware, bulk retail and general purpose carton and archive storage. Long Span can accommodate a wide range of storage requirements, including your home garage.