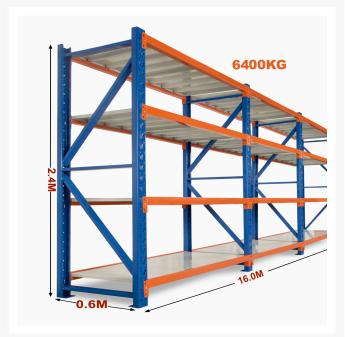

# **Heavy Duty Storage Shelving 2400H x 16000W x 600D**

#### Strong = Safe

Each shelf is strong enough to hold 200kg (meaning it won't buckle in case you climb up the shelf), with an overall 4800kg capacity. Furthermore, thick shelf panels with back support completely eliminate all weak points. Moreover, bolts attaching the horizontal beams to the upright posts keep it all together when moving around.