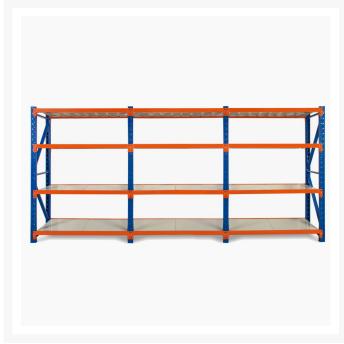

### **Product Images**

## **Heavy Duty Storage Shelving 2700H x 16000W x 600D**

Long Span Shelving is a complete storage system ideal for garage, warehouse, retail and industrial storage applications. These typically include automotive and other spare parts, hardware, bulk retail and general purpose carton and archive storage. Long Span can accommodate a wide range of storage requirements, including your home garage.