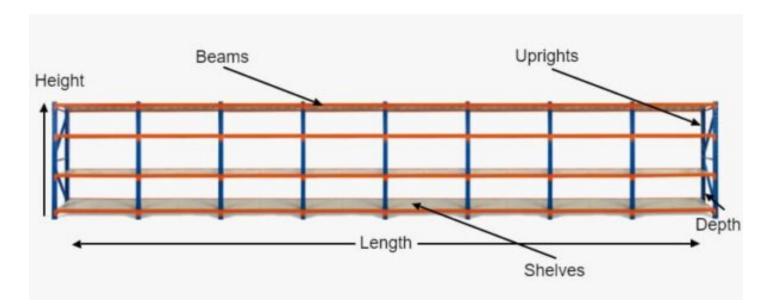

### MEASURING SAMPLE

<sup>\*</sup>Based on a 4m shelving unit. The same principle can be applied to 1.2m, 1.5m and 2m shelving units to work out precise length.