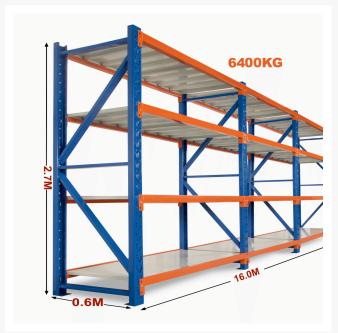

# **Heavy Duty Storage Shelving 2700H x 16000W x 600D**

#### Strong = Safe

Each shelf is strong enough to hold 200kg (meaning it won't buckle in case you climb up the shelf), with an overall 4800kg capacity. Furthermore, thick shelf panels with back support completely eliminate all weak points. Moreover, bolts attaching the horizontal beams to the upright posts keep it all together when moving around.