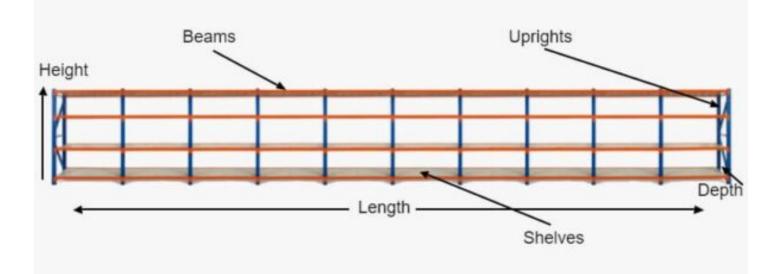

### Heavy Duty Storage Shelving 2400H x 20000W x 600D

## Heavy Duty Storage Shelving 2400H x 20000W x 600D

Long Span Shelving is a complete storage system ideal for garage, warehouse, retail and industrial storage applications. These typically include automotive and other spare parts, hardware, bulk retail and general purpose carton and archive storage. Long Span can accommodate a wide range of storage requirements, including your home garage.