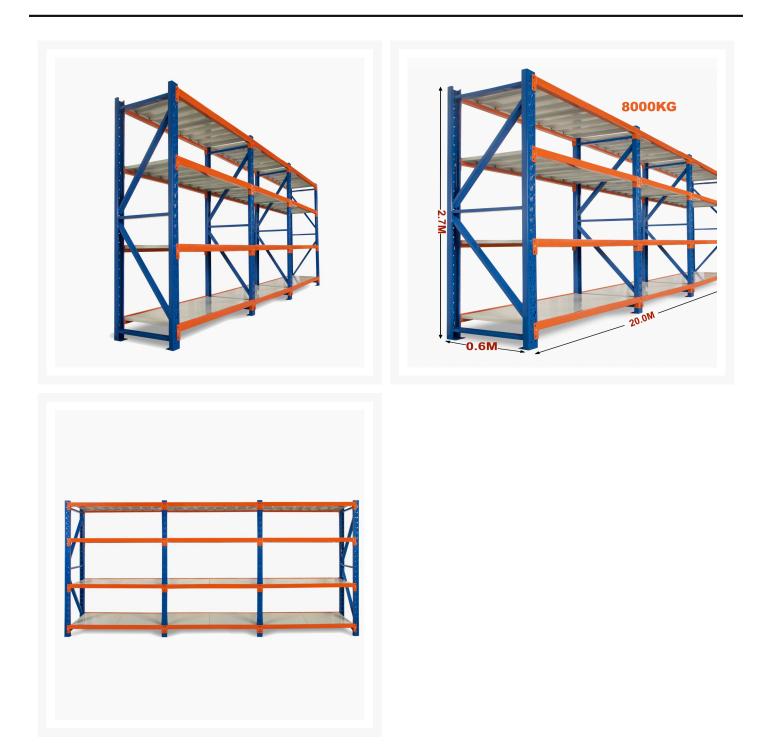

## Heavy Duty Storage Shelving 2700H x 20000W x 600D

# Heavy Duty Storage Shelving 2700H x 20000W x 600D

Long Span Shelving is a complete storage system ideal for garage, warehouse, retail and industrial storage applications. These typically include automotive and other spare parts, hardware, bulk retail and general purpose carton and archive storage. Long Span can accommodate a wide range of storage requirements, including your home garage.