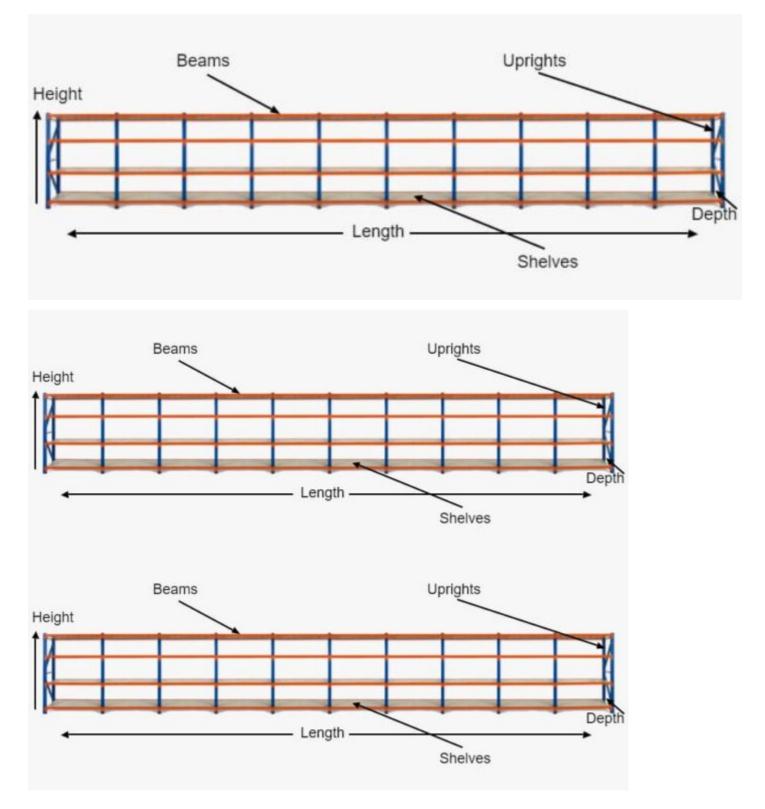

## **MEASURING SAMPLE**

\*Based on a 4m shelving unit. The same principle can be applied to 1.2m, 1.5m and 2m shelving units to work out precise length.