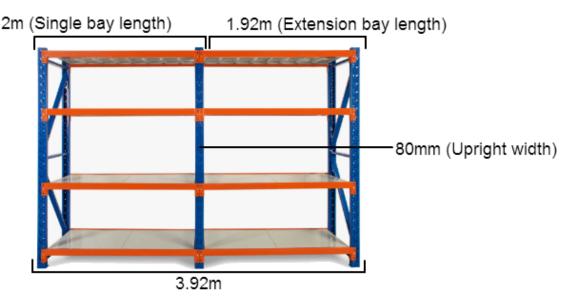

## Heavy Duty Storage Shelving 2700H x 20000W x 600D

#### Strong = Safe

Each shelf is strong enough to hold 200kg (meaning it won't buckle in case you climb up the shelf), with an overall 8000kg capacity. Furthermore, thick shelf panels with back support completely eliminate all weak points. Moreover, bolts attaching the horizontal beams to the upright posts keep it all together when moving around.